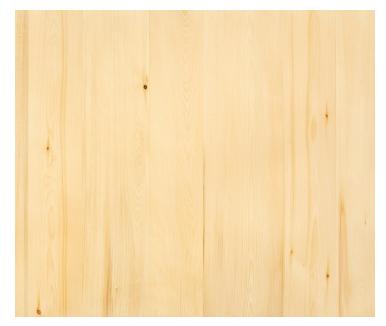

## **Product Information**

Refacing our vintage Cedar water tower staves gives them a fresh surface and a modern look. Pale, blonde tones, darkened pin knots, and a dense, flowing grain are revealed from beneath the patina. Mottled gray areas of oxidation result from contact with water and offer indications of its past life.