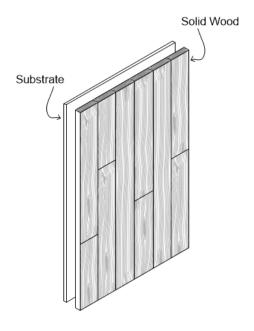

#### **Common Spec\***

Solid Panel | FSC® Plywood Substrate | Hand Eased Edge | 1-1/4" Thickness | 30" Width x 96" Length

**SOLID PANEL** 

Shop-fabricated panel made of solid wood planks fastened to a substrate for ease of installation.