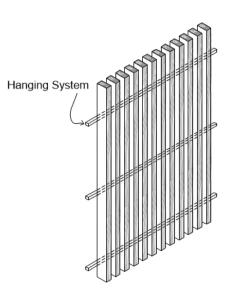

#### Common Spec\*

Hanging Panel | Square Edge | 3/4" Slat Thickness | 2" Slat Width | 1" Slat Spacing | 2' x 6' Panel Size

PARTITION SLAT PANEL

Shop-fabricated panel assemblies of linear solid wood slats for versatile partition applications.

#### HANGING SLAT PANEL

Shop-fabricated panel assemblies of linear solid wood slats for hung wall and ceiling applications.

#### LAYOUT

Our linear wood systems are customized for dimension, spacing, and profile to fit the unique conditions of each project.

SHOP DRAWING We provide detailed shop drawings and installation guides customized to each project.