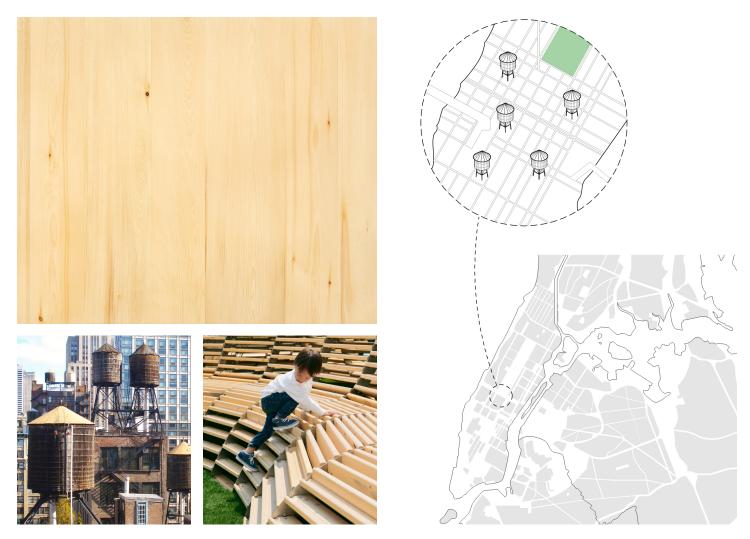

# Skyline Cedar – Natural

**Skyline Collection** 

# **Product Information**

Refacing our vintage Cedar water tower staves gives them a fresh surface and a modern look. Pale, blonde tones, darkened pin knots, and a dense, flowing grain are revealed from beneath the patina. Mottled gray areas of oxidation result from contact with water and offer indications of its past life.

### Source

Reclaimed from NYC rooftop water towers, landmarks of the iconic NYC skyline.

## Impact

Historic material re-use and local manufacturing support a circular economy and reduces a building project's carbon footprint.