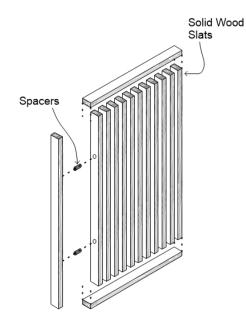

#### SELECT YOUR SPECS

| Format          | Slat Profile | Slat Thickness | Slat Width | Slat Spacing | Panel Size |
|-----------------|--------------|----------------|------------|--------------|------------|
| Partition Panel | Square Edge  | 3/4"           | 1"         | 3/4"         | 2' x 4'    |
| Hanging Panel   | Bullnose     | 1"             | 2"         | 1"           | 2' x 6'    |
|                 | Double Bevel | 1-1/4"         | 3"         | 1-1/4"       | 4' x 4'    |
|                 |              | 1-1/2"         | 4"         | 1-1/2"       | 4' x 8'    |
|                 |              |                |            | 2"           | 2' x 10'   |

#### Common Spec\*

Hanging Panel | Square Edge | 3/4" Slat Thickness | 2" Slat Width | 1" Slat Spacing | 2' x 6' Panel Size

PARTITION SLAT PANEL

Shop-fabricated panel assemblies of linear solid wood slats for versatile partition applications.

#### HANGING SLAT PANEL

Shop-fabricated panel assemblies of linear solid wood slats for hung wall and ceiling applications.