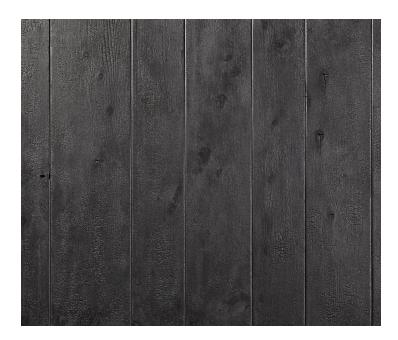

# Skyline Cedar — Shou Sugi Ban Black

**Skyline Collection** 

### **Product Information**

The time-honored Japanese practice of charring Cedar produces a deep black color and crackled texture that naturally sheds water and repels pests. We apply the sculpting forces of flame to effect differing degrees of char on the wood's surface. Shou Sugi Ban Black comes sealed for both interior and exterior use.