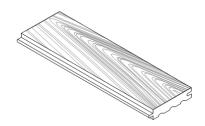

### **Product Information**

The time-honored Japanese practice of charring Cedar produces a deep black color and crackled texture that naturally sheds water and repels pests. We apply the sculpting forces of flame to effect differing degrees of char on the wood's surface. Shou Sugi Ban Black comes sealed for both interior and exterior use.

#### **SELECT YOUR SPECS**

| Format                  | Construction | Profile                             | Edge       | Thickness | Width                          | Length   |
|-------------------------|--------------|-------------------------------------|------------|-----------|--------------------------------|----------|
| Wall + Ceiling Cladding | Solid        | Tongue & Groove<br>Surfaced 4 Sides | Hand Eased | 3/4"      | 4", 5", 6" Mixed<br>5" Uniform | 2' - 10' |
|                         |              |                                     |            |           |                                |          |

#### Common Spec\*

Wall + Ceiling Cladding | Solid | Surfaced 4 Sides | Hand Eased Edge | 3/4" Thickness | 4", 5", 6" Mixed Width | 2' - 10' Lengths

SOLID WOOD

Made from a single piece of wood. Honest, true, and long-lasting.