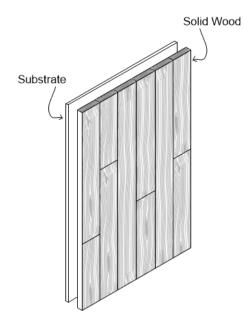

#### Common Spec\*

Solid Panel | FSC<sup>®</sup> Plywood Substrate | Hand Eased Edge | 1-1/4" Thickness | 30" Width x 96" Length

SOLID PANEL

Shop-fabricated panel made of solid wood planks fastened to a substrate for ease of installation.