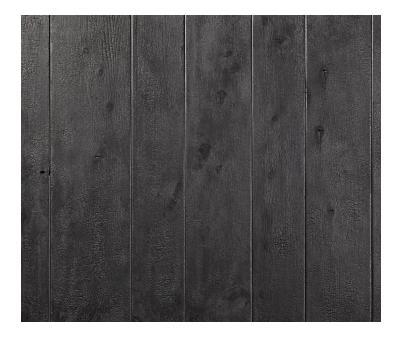

# Skyline Cedar – Shou Sugi Ban Black

**Skyline Collection** 

### **Product Information**

The time-honored Japanese practice of charring Cedar produces a deep black color and crackled texture that naturally sheds water and repels pests. We apply the sculpting forces of flame to effect differing degrees of char on the wood's surface. Shou Sugi Ban Black comes sealed for both interior and exterior use.