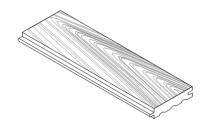

### **Product Information**

To produce this elegant surface with its antiqued bronze tone and velvet sheen, our reclaimed Cedar is charred in the traditional Japanese style, then hand brushed to expose the texture of the grain. This product is sealed for indoor or outdoor use, and retains the additional protective properties imparted by charring.

#### **SELECT YOUR SPECS**

| Format                  | Construction | Profile                             | Edge       | Thickness | Width                          | Length   |
|-------------------------|--------------|-------------------------------------|------------|-----------|--------------------------------|----------|
| Wall + Ceiling Cladding | Solid        | Tongue & Groove<br>Surfaced 4 Sides | Hand Eased | 3/4"      | 4", 5", 6" Mixed<br>5" Uniform | 2' - 10' |
|                         |              |                                     |            |           |                                |          |

#### Common Spec\*

Wall + Ceiling Cladding | Solid | Surfaced 4 Sides | Hand Eased Edge | 3/4" Thickness | 4", 5", 6" Mixed Width | 2' - 10' Lengths

SOLID WOOD

Made from a single piece of wood. Honest, true, and long-lasting.