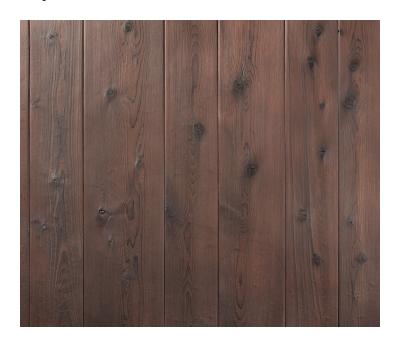

# Skyline Cedar - Shou Sugi Ban Bronze

**Skyline Collection** 

### **Product Information**

To produce this elegant surface with its antiqued bronze tone and velvet sheen, our reclaimed Cedar is charred in the traditional Japanese style, then hand brushed to expose the texture of the grain. This product is sealed for indoor or outdoor use, and retains the additional protective properties imparted by charring.