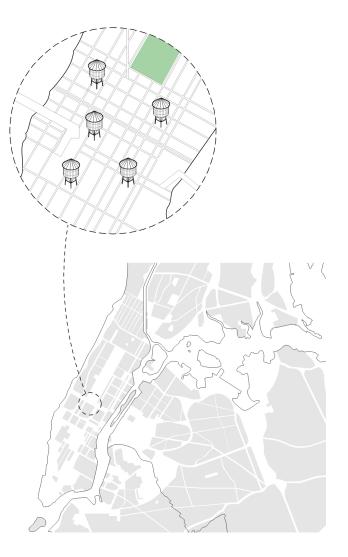

### Source

Reclaimed from NYC rooftop water towers, landmarks of the iconic NYC skyline.