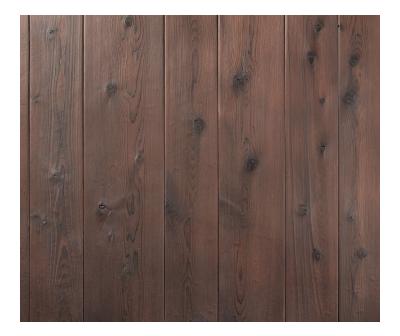

# Skyline Cedar – Shou Sugi Ban Bronze

**Skyline Collection** 

### **Product Information**

To produce this elegant surface with its antiqued bronze tone and velvet sheen, our reclaimed Cedar is charred in the traditional Japanese style, then hand brushed to expose the texture of the grain. This product is sealed for indoor or outdoor use, and retains the additional protective properties imparted by charring.