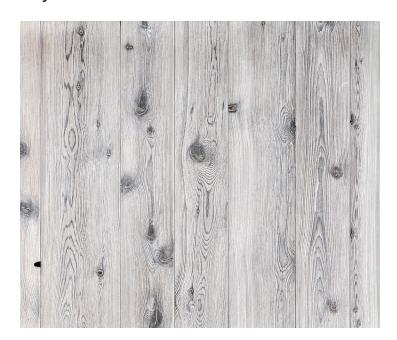

# Skyline Cedar — Shou Sugi Ban Monokuro

**Skyline Collection** 

### **Product Information**

To achieve its eye-catching, high-contrast finish, each reclaimed Cedar board is meticulously refaced, charred, brushed, then rubbed with a white pigment to bring out its grain. We call this contemporary adaptation of the traditional Japanese Shou Sugi Ban charring technique "monokuro," Japanese for "monochrome."