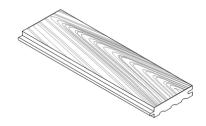

### **Product Information**

To achieve its eye-catching, high-contrast finish, each reclaimed Cedar board is meticulously refaced, charred, brushed, then rubbed with a white pigment to bring out its grain. We call this contemporary adaptation of the traditional Japanese Shou Sugi Ban charring technique "monokuro," Japanese for "monochrome."

#### **SELECT YOUR SPECS**

| Format                  | Construction | Profile                             | Edge       | Thickness | Width                          | Length   |
|-------------------------|--------------|-------------------------------------|------------|-----------|--------------------------------|----------|
| Wall + Ceiling Cladding | Solid        | Tongue & Groove<br>Surfaced 4 Sides | Hand Eased | 3/4"      | 4", 5", 6" Mixed<br>5" Uniform | 2' - 10' |
|                         |              |                                     |            |           |                                |          |

#### Common Spec\*

Wall + Ceiling Cladding | Solid | Surfaced 4 Sides | Hand Eased Edge | 3/4" Thickness | 4", 5", 6" Mixed Width | 2' - 10' Lengths

SOLID WOOD

Made from a single piece of wood. Honest, true, and long-lasting.