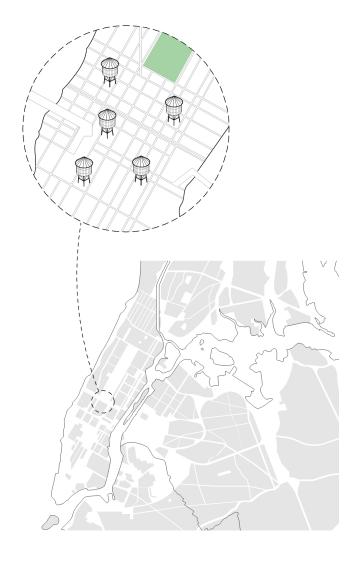

### Source

Reclaimed from NYC rooftop water towers, landmarks of the iconic NYC skyline.