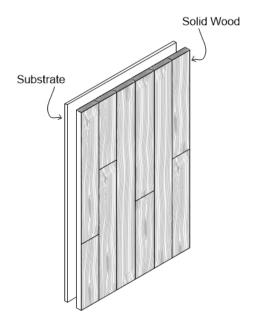

#### **Common Spec\***

Solid Panel | FSC® Plywood Substrate | Hand Eased Edge | 1-1/4" Thickness | 30" Width x 96" Length

**SOLID PANEL** 

Shop-fabricated panel made of solid wood planks fastened to a substrate for ease of installation.