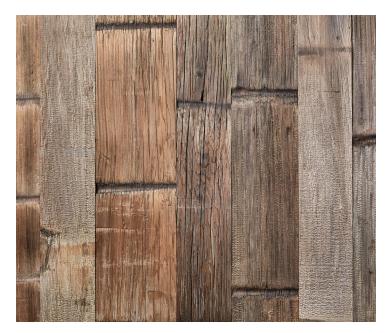

## **Product Information**

The deep patina on our Skyline Redwood is earned over decades of service above the streets of New York City. Tones on this historic wood range from charcoal to purple, punctuated by marks of wear from steel bands that once girded the tank. Unique dark streaks run across the twilight-gray surface from mineral traces in the water.