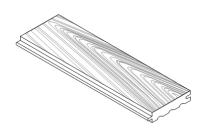

## **Product Information**

The deep patina on our Skyline Redwood is earned over decades of service above the streets of New York City. Tones on this historic wood range from charcoal to purple, punctuated by marks of wear from steel bands that once girded the tank. Unique dark streaks run across the twilight-gray surface from mineral traces in the water.