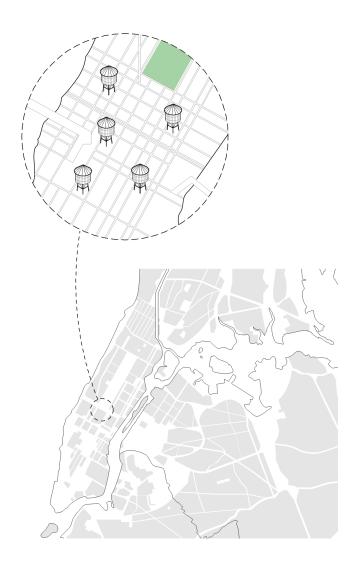

### Source

Reclaimed from NYC rooftop water towers, landmarks of the iconic NYC skyline.