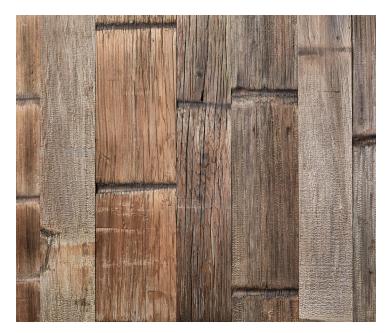

## **Product Information**

The deep patina on our Skyline Redwood is earned over decades of service above the streets of New York City. Tones on this historic wood range from charcoal to purple, punctuated by marks of wear from steel bands that once girded the tank. Unique dark streaks run across the twilight-gray surface from mineral traces in the water.

### Source

Reclaimed from NYC rooftop water towers, landmarks of the iconic NYC skyline.