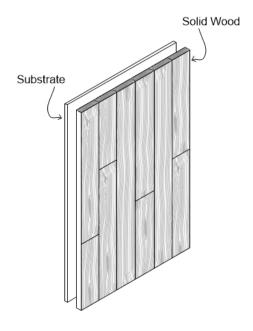

### **SELECT YOUR SPECS**

| Format      | Substrate                | Plank Edge  | Panel Thickness | Panel Width        | Panel Length        |
|-------------|--------------------------|-------------|-----------------|--------------------|---------------------|
| Solid Panel | FSC® Plywood<br>FSC® MDF | Square Edge | 1/2"<br>3/4"    | Custom (Up to 60") | Custom (Up to 120") |
|             |                          |             | 1-1/4"          |                    |                     |

### Common Spec\*

Solid Panel | FSC® Plywood Substrate | Square Edge | 1-1/4" Thickness | 30" Width x 96" Length

**SOLID PANEL** 

Shop-fabricated panel made of solid wood planks fastened to a substrate for ease of installation.