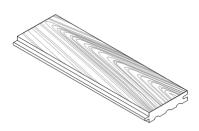

#### Common Spec\*

Wall + Ceiling Cladding | Solid | Surfaced 4 Sides | Square Edge | 1/2" Thickness | 4", 5", 6" Mixed Width | 2' - 10' Lengths

SOLID WOOD

Made from a single piece of wood. Honest, true, and longlasting.