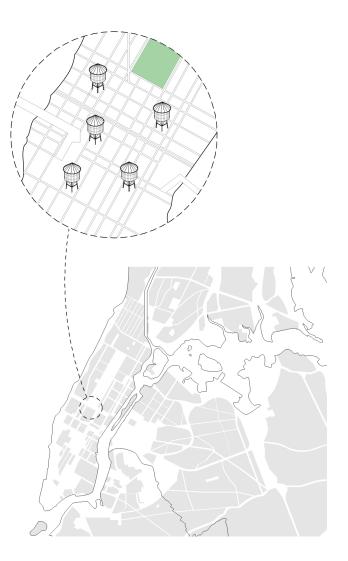

### Source

Reclaimed from NYC rooftop water towers, landmarks of the iconic NYC skyline.