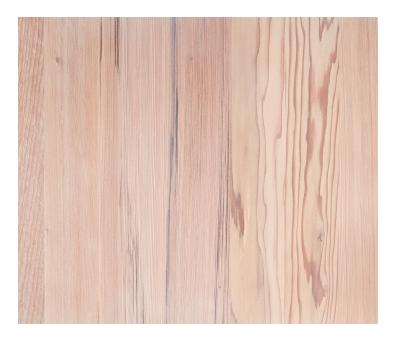

## **Product Information**

Refacing our vintage Redwood removes its weathered patina for a smooth, fresh surface. A subtle White Wash treatment lightens its red tones to a warm, rose-white color, and highlights the tight, linear grain for which this ancient species is prized.

# **Skyline Redwood — Rose** Skyline Collection