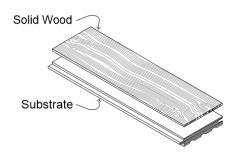

#### Common Spec\*

Wall + Ceiling Cladding | Solid | Surfaced 4 Sides | Square Edge | 1/2" Thickness | 4", 5", 6" Mixed Width | 2' - 10' Lengths

SOLID WOOD

Made from a single piece of wood. Honest, true, and longlasting.

2-LAYER ENGINEERED

Top layer of solid wood bonded to an FSC<sup>®</sup> plywood substrate.