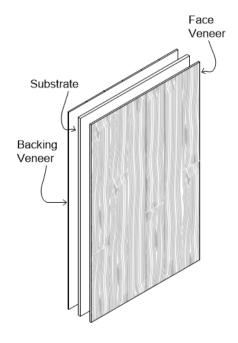

VENEERED PANEL

Balanced veneer panel construction that provides a seamless surface with versatility and ease of installation.