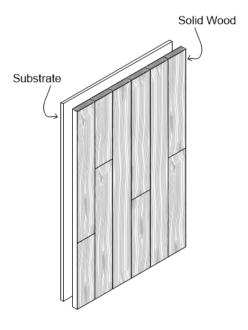

#### **Common Spec\***

Solid Panel | FSC® Plywood Substrate | Hand Eased Edge | 1-1/4" Thickness | 30" Width x 96" Length

**SOLID PANEL** 

Shop-fabricated panel made of solid wood planks fastened to a substrate for ease of installation.