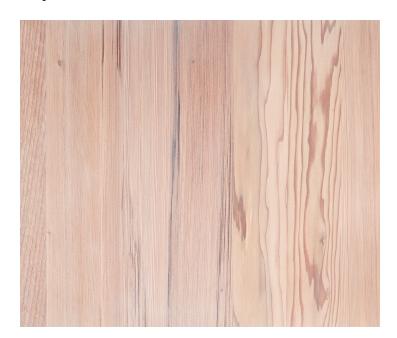

# Skyline Redwood — Rose

**Skyline Collection** 

## **Product Information**

Refacing our vintage Redwood removes its weathered patina for a smooth, fresh surface. A subtle White Wash treatment lightens its red tones to a warm, rose-white color, and highlights the tight, linear grain for which this ancient species is prized.