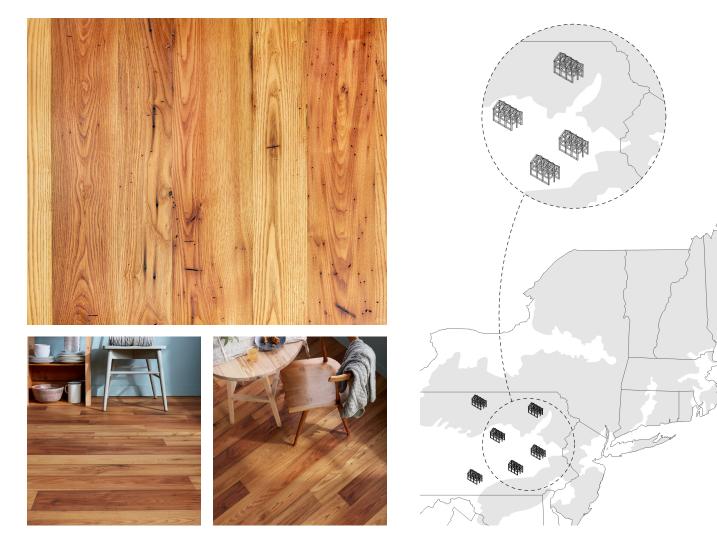

## **Product Information**

This treasured species was used extensively for the construction of agricultural structures until the 20th century. Today, old-growth American Chestnut is only available through reclamation. Our warm Natural finish accentuates the coffee tones, rippling grain, and trademark wormholes characteristic of this refined hardwood.

## Source

Reclaimed hardwoods from pre-industrial timber-frame structures throughout the Northeast.