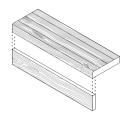

#### Common Spec\*

Multi-Piece Top I Hand Eased Profile I 1-1/2" Thickness \*include sketch to indicate overall dimensions, shape, and cutout locations

MULTI-PIECE TOP

Made of edge-glued solid wood pieces to create dynamic solid surfaces, these tops are versatile and customizable.

STAIR TREAD & RISER

Our single-piece or glue-up solid wood stair components are durable and customizable.