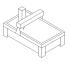

#### Common Spec\*

Multi-Piece Top I Hand Eased Profile I 1-1/2" Thickness \*include sketch to indicate overall dimensions, shape, and cutout locations

MULTI-PIECE TOP

Made of edge-glued solid wood pieces to create dynamic solid surfaces, these tops are versatile and customizable.

STAIR TREAD & RISER

Our single-piece or glue-up solid wood stair components are durable and customizable.