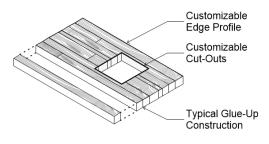

## SELECT YOUR SPECS

| Format              | Profile    | Thickness | Element Size & Shape  | Element Cutout |
|---------------------|------------|-----------|-----------------------|----------------|
| Multi-Piece Top     | Hand Eased | 1"        | Custom Width & Length | Lighting       |
| Stair Tread & Riser | Roundover  | 1-1/4"    | Custom Shape          | Hardware       |
|                     | Bevel      | 1-1/2"    |                       | Custom Carving |
|                     | Bullnose   | 2"        |                       |                |
|                     | Knife Edge |           |                       |                |
|                     |            |           |                       |                |

#### Common Spec\*

Multi-Piece Top I Hand Eased Profile I 1-1/2" Thickness \*include sketch to indicate overall dimensions, shape, and cutout locations

MULTI-PIECE TOP

Made of edge-glued solid wood pieces to create dynamic solid surfaces, these tops are versatile and customizable.