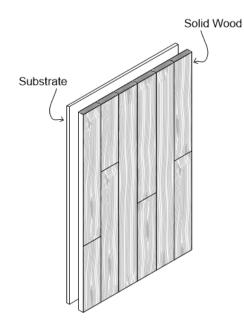

#### SELECT YOUR SPECS

| Format         | Substrate                | Plank Edge  | Panel Thickness | Panel Width        | Panel Length        |
|----------------|--------------------------|-------------|-----------------|--------------------|---------------------|
| Solid Panel    | FSC <sup>®</sup> Plywood | Square Edge | 1/2"            | Custom (Up to 60") | Custom (Up to 120") |
| Veneered Panel | FSC <sup>®</sup> MDF     | Micro Bevel | 3/4"            |                    |                     |
|                |                          | Hand Eased  | 1-1/4"          |                    |                     |
|                |                          |             |                 |                    |                     |

#### Common Spec\*

Solid Panel | FSC<sup>®</sup> Plywood Substrate | Hand Eased Edge | 1-1/4" Thickness | 30" Width x 96" Length

SOLID PANEL

Shop-fabricated panel made of solid wood planks fastened to a substrate for ease of installation.

#### VENEERED PANEL

Balanced veneer panel construction that provides a seamless surface with versatility and ease of installation.