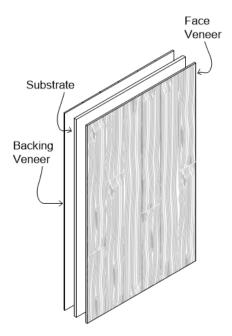

#### VENEERED PANEL

Balanced veneer panel construction that provides a seamless surface with versatility and ease of installation.