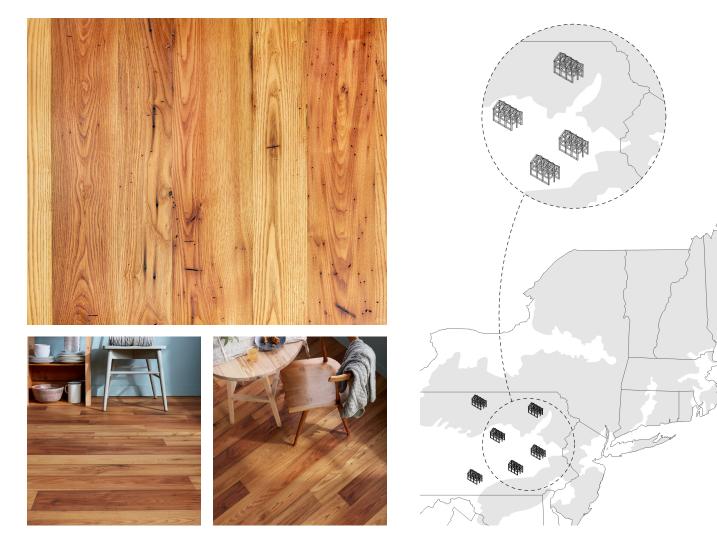

## American Chestnut – Natural

Countryside Collection

## **Product Information**

This treasured species was used extensively for the construction of agricultural structures until the 20th century. Today, old-growth American Chestnut is only available through reclamation. Our warm Natural finish accentuates the coffee tones, rippling grain, and trademark wormholes characteristic of this refined hardwood.

## Source

Reclaimed hardwoods from pre-industrial timber-frame structures throughout the Northeast.

## Impact

Historic material re-use and local manufacturing support a circular economy and reduces a building project's carbon footprint.

228 India Street Brooklyn, NY 11222 347.987.4553