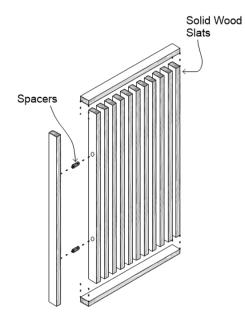

#### SELECT YOUR SPECS

| Format          | Slat Profile | Slat Thickness | Slat Width | Slat Spacing | Panel Size |
|-----------------|--------------|----------------|------------|--------------|------------|
| Partition Panel | Square Edge  | 3/4"           | 1"         | 3/4"         | 2' x 4'    |
| Hanging Panel   | Bullnose     | 1"             | 2"         | 1"           | 2' x 6'    |
|                 | Double Bevel | 1-1/4"         | 3"         | 1-1/4"       | 4' x 4'    |
|                 |              | 1-1/2"         | 4"         | 1-1/2"       | 4' x 8'    |
|                 |              |                |            | 2"           | 2' x 10'   |
|                 |              |                |            |              |            |

#### Common Spec\*

Hanging Panel | Bullnose Profile | 3/4" Slat Thickness | 2" Slat Width | 1" Slat Spacing | 2' x 6' Panel Size

PARTITION SLAT PANEL

Shop-fabricated panel assemblies of linear solid wood slats for versatile partition applications.