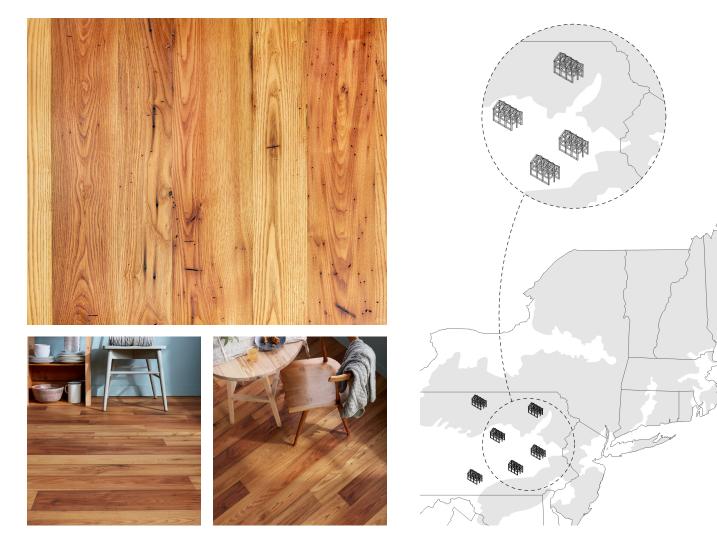

# American Chestnut – Natural

Countryside Collection

## **Product Information**

This treasured species was used extensively for the construction of agricultural structures until the 20th century. Today, old-growth American Chestnut is only available through reclamation. Our warm Natural finish accentuates the coffee tones, rippling grain, and trademark wormholes characteristic of this refined hardwood.

## Source

Reclaimed hardwoods from pre-industrial timber-frame structures throughout the Northeast.

## Impact

Historic material re-use and local manufacturing support a circular economy and reduces a building project's carbon footprint.

228 India Street Brooklyn, NY 11222 347.987.4553