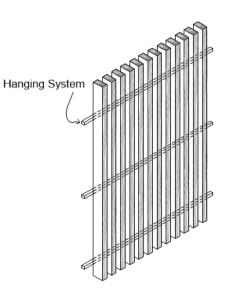

#### HANGING SLAT PANEL

Shop-fabricated panel assemblies of linear solid wood slats for hung wall and ceiling applications.

#### LAYOUT

Our linear wood systems are customized for dimension, spacing, and profile to fit the unique conditions of each project.