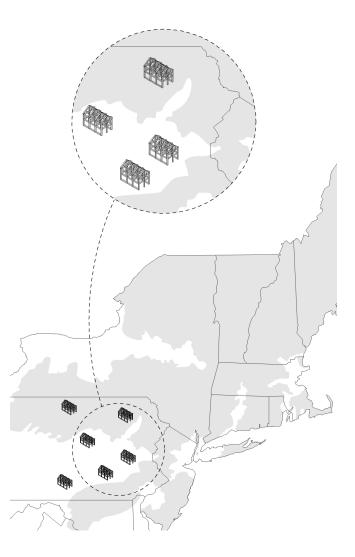

228 India Street Brooklyn, NY 11222 347.987.4553

Source

pre-industrial timber-frame structures throughout the Northeast.

Reclaimed hardwoods from