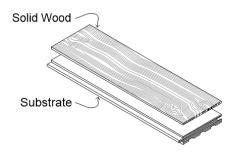

#### Common Spec\*

Flooring | Solid | Tongue & Groove | Micro Bevel | 3/4" Thickness | 4", 5", 6" Mixed Width | 2' - 12' Lengths

SOLID WOOD

Made from a single piece of wood. Honest, true, and long-lasting.

#### 2-LAYER ENGINEERED

Top layer of solid wood bonded to an FSC<sup>®</sup> Certified plywood substrate.