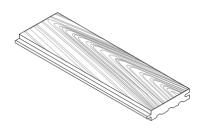

#### Common Spec\*

Flooring | Solid | Tongue & Groove | Micro Bevel | 3/4" Thickness | 4", 5", 6" Mixed Width | 2' - 12' Lengths

SOLID WOOD

Made from a single piece of wood. Honest, true, and long-lasting.