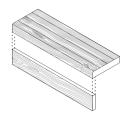

STAIR TREAD & RISER

Our single-piece or glue-up solid wood stair components are durable and customizable.