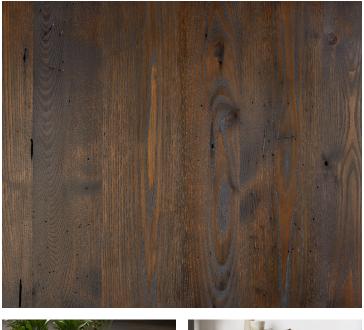

# American Chestnut – Noble Brown

**Countryside Collection** 

### **Product Information**

Its stately appearance and stable nature made American Chestnut a desirable building material for centuries. We offer this rare wood in a distinguished, deep brown finish that accentuates its majestic grain and characteristic wormholes.