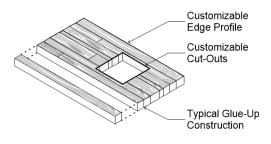

#### Common Spec\*

Multi-Piece Top I Hand Eased Profile I 1-1/2" Thickness \*include sketch to indicate overall dimensions, shape, and cutout locations

MULTI-PIECE TOP

Made of edge-glued solid wood pieces to create dynamic solid surfaces, these tops are versatile and customizable.