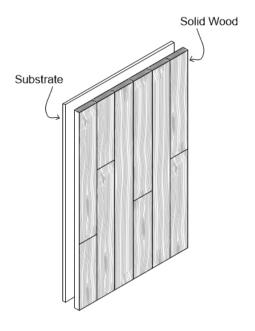

#### Common Spec\*

Solid Panel | FSC® Plywood Substrate | Hand Eased Edge | 1-1/4" Thickness | 30" Width x 96" Length

**SOLID PANEL** 

Shop-fabricated panel made of solid wood planks fastened to a substrate for ease of installation.