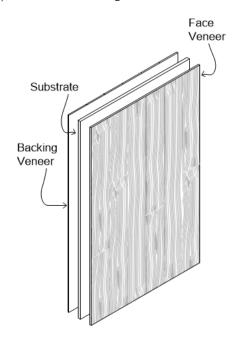

**VENEERED PANEL** 

Balanced veneer panel construction that provides a seamless surface with versatility and ease of installation.