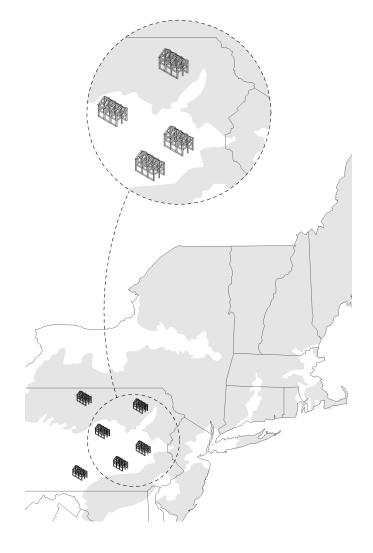

### Source

Reclaimed hardwoods from pre-industrial timber-frame structures throughout the Northeast.