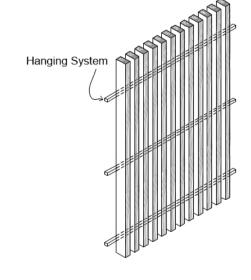

### PARTITION SLAT PANEL

Shop-fabricated panel assemblies of linear solid wood slats for versatile partition applications.

HANGING SLAT PANEL

Shop-fabricated panel assemblies of linear solid wood slats for hung wall and ceiling applications.

## **SELECT YOUR SPECS**

| Format          | Slat Profile | Slat Thickness | Slat Width | Slat Spacing | Panel Size |
|-----------------|--------------|----------------|------------|--------------|------------|
| Partition Panel | Square Edge  | 3/4"           | 1"         | 3/4"         | 2' x 4'    |
| Hanging Panel   | Bullnose     | 1"             | 2"         | 1"           | 2' x 6'    |
|                 | Double Bevel | 1-1/4"         | 3"         | 1-1/4"       | 4' x 4'    |
|                 |              | 1-1/2"         | 4"         | 1-1/2"       | 4' x 8'    |
|                 |              |                |            | 2"           | 2' x 10'   |
|                 |              |                |            |              |            |