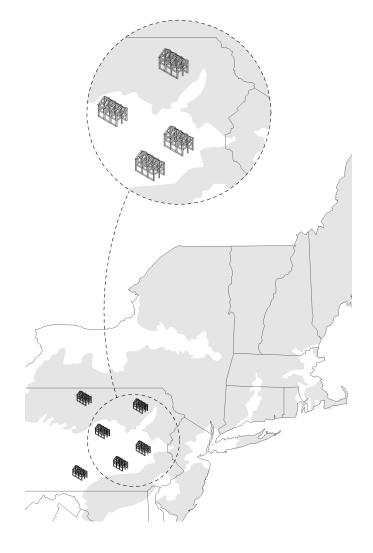

## Source

Reclaimed hardwoods from pre-industrial timber-frame structures throughout the Northeast.