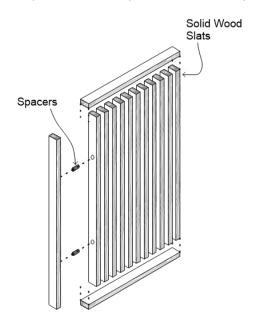

### PARTITION SLAT PANEL

Shop-fabricated panel assemblies of linear solid wood slats for versatile partition applications.

HANGING SLAT PANEL

Shop-fabricated panel assemblies of linear solid wood slats for hung wall and ceiling applications.

## **SELECT YOUR SPECS**

| Format          | Slat Profile | Slat Thickness | Slat Width | Slat Spacing | Panel Size |
|-----------------|--------------|----------------|------------|--------------|------------|
| Partition Panel | Square Edge  | 3/4"           | 1"         | 3/4"         | 2' x 4'    |
| Hanging Panel   | Bullnose     | 1"             | 2"         | 1"           | 2' x 6'    |
|                 | Double Bevel | 1-1/4"         | 3"         | 1-1/4"       | 4' x 4'    |
|                 |              | 1-1/2"         | 4"         | 1-1/2"       | 4' x 8'    |
|                 |              |                |            | 2"           | 2' x 10'   |
|                 |              |                |            |              |            |