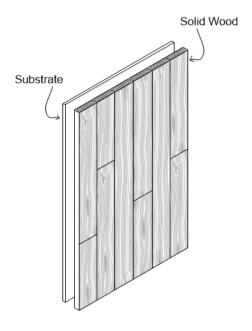

#### **Common Spec\***

Solid Panel | FSC® Plywood Substrate | Hand Eased Edge | 1-1/4" Thickness | 30" Width x 96" Length

**SOLID PANEL** 

Shop-fabricated panel made of solid wood planks fastened to a substrate for ease of installation.