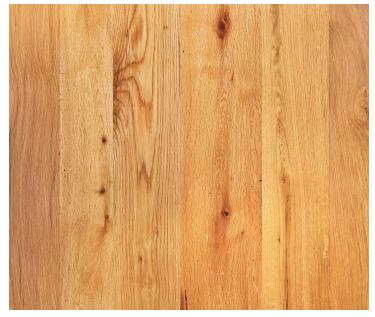

# **Antique White Oak — Natural**

## **Product Information**

With its exceptional durability and pronounced grain, White Oak has long been a traditional choice for beautiful, hardwearing floors. Our Natural finish evokes the warm, golden, and straw notes of hand-oiled Oak. Original checks and nail marks reveal the character and history of reclaimed White Oak.