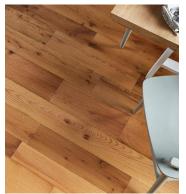

# **Antique White Oak — Natural**

## **Product Information**

With its exceptional durability and pronounced grain, White Oak has long been a traditional choice for beautiful, hardwearing floors. Our Natural finish evokes the warm, golden, and straw notes of hand-oiled Oak. Original checks and nail marks reveal the character and history of reclaimed White Oak.