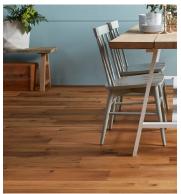

# **Antique White Oak — Natural**

## **Product Information**

With its exceptional durability and pronounced grain, White Oak has long been a traditional choice for beautiful, hardwearing floors. Our Natural finish evokes the warm, golden, and straw notes of hand-oiled Oak. Original checks and nail marks reveal the character and history of reclaimed White Oak.