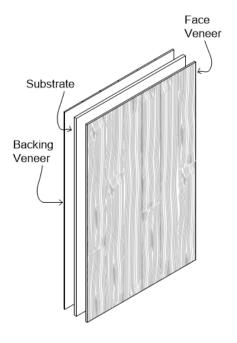

**VENEERED PANEL** 

Balanced veneer panel construction that provides a seamless surface with versatility and ease of installation.