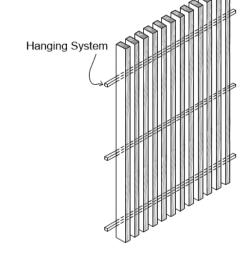

### HANGING SLAT PANEL

Shop-fabricated panel assemblies of linear solid wood slats for hung wall and ceiling applications.

## **SELECT YOUR SPECS**

| Format          | Slat Profile | Slat Thickness | Slat Width | Slat Spacing | Panel Size |
|-----------------|--------------|----------------|------------|--------------|------------|
| Partition Panel | Square Edge  | 3/4"           | 1"         | 3/4"         | 2' x 4'    |
| Hanging Panel   | Bullnose     | 1"             | 2"         | 1"           | 2' x 6'    |
|                 | Double Bevel | 1-1/4"         | 3"         | 1-1/4"       | 4' x 4'    |
|                 |              | 1-1/2"         | 4"         | 1-1/2"       | 4' x 8'    |
|                 |              |                |            | 2"           | 2' x 10'   |
|                 |              |                |            |              |            |

## Common Spec\*

Hanging Panel | Square Edge Profile | 3/4" Slat Thickness | 2" Slat Width | 1" Slat Spacing | 2' x 6' Panel Size