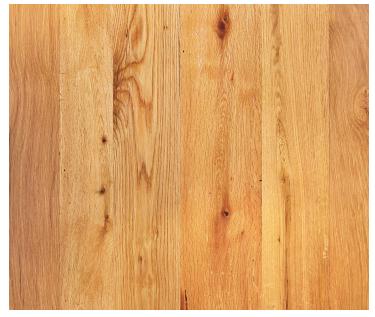

# **Antique White Oak — Natural**

# **Product Information**

With its exceptional durability and pronounced grain, White Oak has long been a traditional choice for beautiful, hardwearing floors. Our Natural finish evokes the warm, golden, and straw notes of hand-oiled Oak. Original checks and nail marks reveal the character and history of reclaimed White Oak.