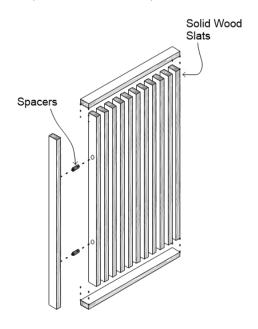

### PARTITION SLAT PANEL

Shop-fabricated panel assemblies of linear solid wood slats for versatile partition applications.

## **SELECT YOUR SPECS**

| Format          | Slat Profile | Slat Thickness | Slat Width | Slat Spacing | Panel Size |
|-----------------|--------------|----------------|------------|--------------|------------|
| Partition Panel | Square Edge  | 3/4"           | 1"         | 3/4"         | 2' x 4'    |
| Hanging Panel   | Bullnose     | 1"             | 2"         | 1"           | 2' x 6'    |
|                 | Double Bevel | 1-1/4"         | 3"         | 1-1/4"       | 4' x 4'    |
|                 |              | 1-1/2"         | 4"         | 1-1/2"       | 4' x 8'    |
|                 |              |                |            | 2"           | 2' x 10'   |
|                 |              |                |            |              |            |

## Common Spec\*

Hanging Panel | Square Edge Profile | 3/4" Slat Thickness | 2" Slat Width | 1" Slat Spacing | 2' x 6' Panel Size