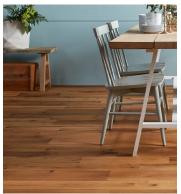

# **Antique White Oak — Natural**

# **Countryside Collection**









# **Product Information**

With its exceptional durability and pronounced grain, White Oak has long been a traditional choice for beautiful, hardwearing floors. Our Natural finish evokes the warm, golden, and straw notes of hand-oiled Oak. Original checks and nail marks reveal the character and history of reclaimed White Oak.







## Source

Reclaimed hardwoods from pre-industrial timber-frame structures throughout the Northeast.



# **Impact**

Historic material re-use and local manufacturing support a circular economy and reduces a building project's carbon footprint.

# **Antique White Oak — Natural**

# **Countryside Collection**

## **SELECT YOUR SPECS**

| Format          | Slat Profile | Slat Thickness | Slat Width | Slat Spacing | Panel Size |
|-----------------|----------