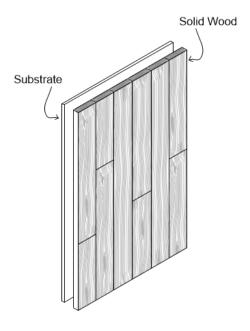

#### Common Spec\*

Solid Panel | FSC® Plywood Substrate | Hand Eased Edge | 1-1/4" Thickness | 30" Width x 96" Length

**SOLID PANEL** 

Shop-fabricated panel made of solid wood planks fastened to a substrate for ease of installation.