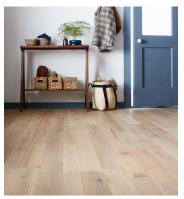

# **Antique White Oak — Neutral**

## **Product Information**

Our Neutral finish preserves the classic look of untreated White Oak. This robust hardwood displays its light to muted brown tones and dynamic grain figure beneath a cool, grayish cast. Occasional darkened knots and nail marks add character and signal the wood's rich history.