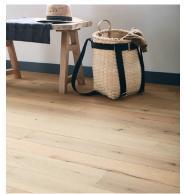

# **Antique White Oak — Neutral**

## **Product Information**

Our Neutral finish preserves the classic look of untreated White Oak. This robust hardwood displays its light to muted brown tones and dynamic grain figure beneath a cool, grayish cast. Occasional darkened knots and nail marks add character and signal the wood's rich history.