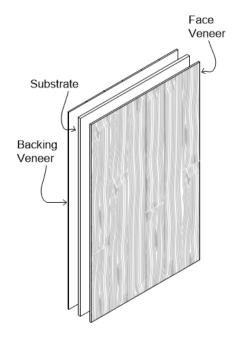

**VENEERED PANEL** 

Balanced veneer panel construction that provides a seamless surface with versatility and ease of installation.