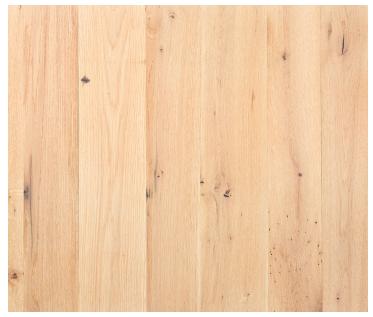

# **Antique White Oak — Neutral**

## **Product Information**

Our Neutral finish preserves the classic look of untreated White Oak. This robust hardwood displays its light to muted brown tones and dynamic grain figure beneath a cool, grayish cast. Occasional darkened knots and nail marks add character and signal the wood's rich history.