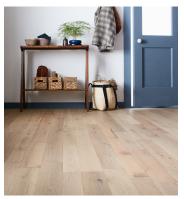

# **Antique White Oak — Neutral**

# **Countryside Collection**









# **Product Information**

Our Neutral finish preserves the classic look of untreated White Oak. This robust hardwood displays its light to muted brown tones and dynamic grain figure beneath a cool, grayish cast. Occasional darkened knots and nail marks add character and signal the wood's rich history.







## Source

Reclaimed hardwoods from pre-industrial timber-frame structures throughout the Northeast.



# **Impact**

Historic material re-use and local manufacturing support a circular economy and reduces a building project's carbon footprint.

# **Antique White Oak — Neutral**

# Countryside Collection

## **SELECT YOUR SPECS**

| Format          | Slat Profile | Slat Thickness | Slat Width | Slat Spacing | Panel Size |
|-----------------|--------------|----------------|------