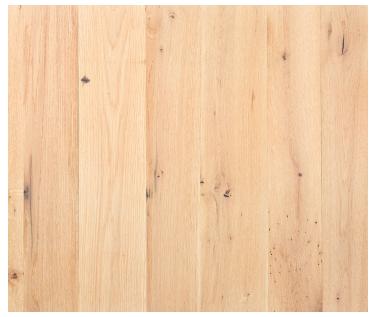

# **Antique White Oak — Neutral**

# **Product Information**

Our Neutral finish preserves the classic look of untreated White Oak. This robust hardwood displays its light to muted brown tones and dynamic grain figure beneath a cool, grayish cast. Occasional darkened knots and nail marks add character and signal the wood's rich history.