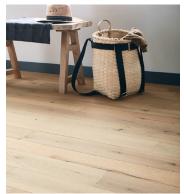

# **Antique White Oak — Neutral**

# **Countryside Collection**









# **Product Information**

Our Neutral finish preserves the classic look of untreated White Oak. This robust hardwood displays its light to muted brown tones and dynamic grain figure beneath a cool, grayish cast. Occasional darkened knots and nail marks add character and signal the wood's rich history.







## Source

Reclaimed hardwoods from pre-industrial timber-frame structures throughout the Northeast.



# **Impact**

Historic material re-use and local manufacturing support a circular economy and reduces a building project's carbon footprint.

# **Antique White Oak — Neutral**

# Countryside Collection

## **SELECT YOUR SPECS**

| Format          | Slat Profile | Slat Thickness | Slat Width | Slat Spacing | Panel Size |
|-----------------|--------------|----------------|--------