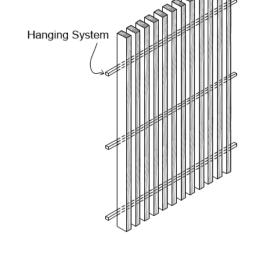

### HANGING SLAT PANEL

Shop-fabricated panel assemblies of linear solid wood slats for hung wall and ceiling applications.

## **SELECT YOUR SPECS**

| Format          | Slat Profile | Slat Thickness | Slat Width | Slat Spacing | Panel Size |
|-----------------|--------------|----------------|------------|--------------|------------|
| Partition Panel | Square Edge  | 3/4"           | 1"         | 3/4"         | 2' x 4'    |
| Hanging Panel   | Bullnose     | 1"             | 2"         | 1"           | 2' x 6'    |
|                 | Double Bevel | 1-1/4"         | 3"         | 1-1/4"       | 4' x 4'    |
|                 |              | 1-1/2"         | 4"         | 1-1/2"       | 4' x 8'    |
|                 |              |                |            | 2"           | 2' x 10'   |
|                 |              |                |            |              |            |

## Common Spec\*

Hanging Panel | Square Edge Profile | 3/4" Slat Thickness | 2" Slat Width | 1" Slat Spacing | 2' x 6' Panel Size