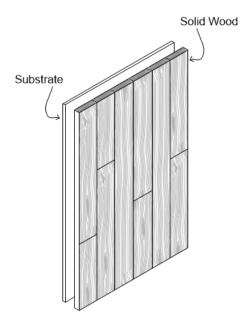

#### Common Spec\*

Solid Panel | FSC® Plywood Substrate | Hand Eased Edge | 1-1/4" Thickness | 30" Width x 96" Length

**SOLID PANEL** 

Shop-fabricated panel made of solid wood planks fastened to a substrate for ease of installation.