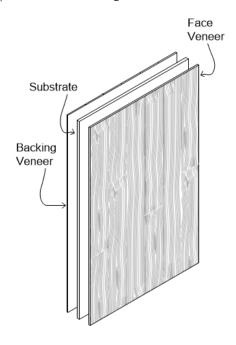

**VENEERED PANEL** 

Balanced veneer panel construction that provides a seamless surface with versatility and ease of installation.