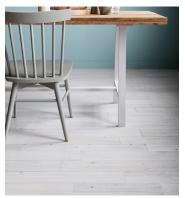

# Antique White Oak — White Wash

## **Product Information**

A sophisticated White Wash gives our reclaimed White Oak a tranquil, uniform look. This modern finish subdues the lively grain figure and softens the appearance of all but the most prominent of character marks.