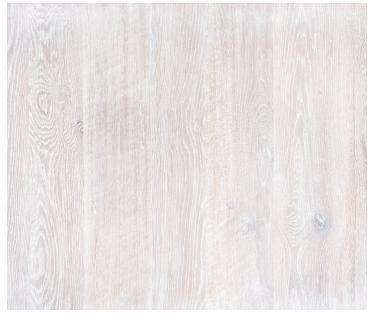

# Antique White Oak — White Wash

## **Product Information**

A sophisticated White Wash gives our reclaimed White Oak a tranquil, uniform look. This modern finish subdues the lively grain figure and softens the appearance of all but the most prominent of character marks.