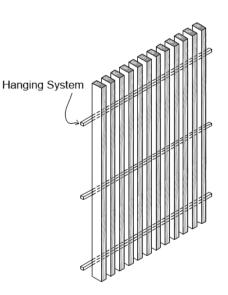

#### HANGING SLAT PANEL

Shop-fabricated panel assemblies of linear solid wood slats for hung wall and ceiling applications.