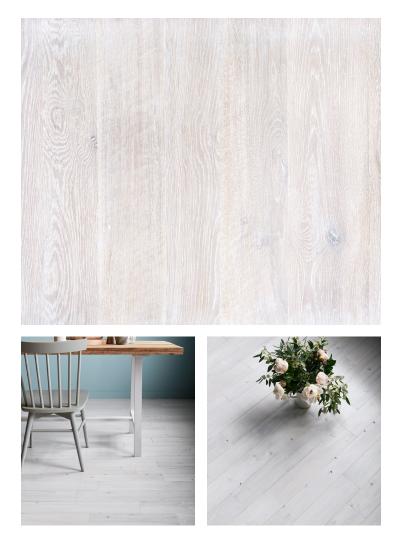

## Antique White Oak – White Wash

**Countryside Collection** 

## **Product Information**

A sophisticated White Wash gives our reclaimed White Oak a tranquil, uniform look. This modern finish subdues the lively grain figure and softens the appearance of all but the most prominent of character marks.