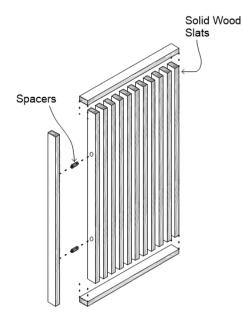

#### Common Spec\*

Hanging Panel | Square Edge Profile | 3/4" Slat Thickness | 2" Slat Width | 1" Slat Spacing | 2' x 6' Panel Size

PARTITION SLAT PANEL

Shop-fabricated panel assemblies of linear solid wood slats for versatile partition applications.