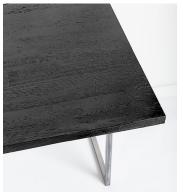

## **Product Information**

Classic Oak takes on a sophisticated and sculptural look with this monochrome treatment. Its bold grain, nail marks, and knots are cloaked beneath an opaque finish, but wire brushing brings the unique texture of the wood to the surface.

## Source

Reclaimed hardwoods from pre-industrial timber-frame structures throughout the Northeast.