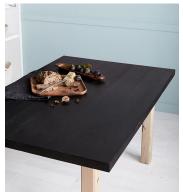

## **Product Information**

Classic Oak takes on a sophisticated and sculptural look with this monochrome treatment. Its bold grain, nail marks, and knots are cloaked beneath an opaque finish, but wire brushing brings the unique texture of the wood to the surface.

#### **MULTI-PIECE TOP**

Made of edge-glued solid wood pieces to create dynamic solid surfaces, these tops are versatile and customizable.