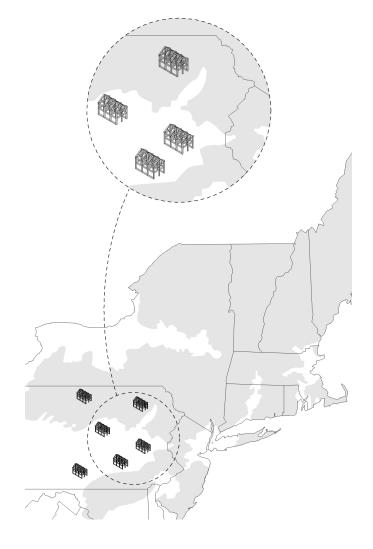

## Source

Reclaimed hardwoods from pre-industrial timber-frame structures throughout the Northeast.