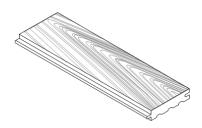

#### Common Spec\*

Flooring | Solid | Tongue & Groove | Micro Bevel | 3/4" Thickness | 4", 5", 6" Mixed Width | 2' - 12' Lengths

SOLID WOOD

Made from a single piece of wood. Honest, true, and long-lasting.