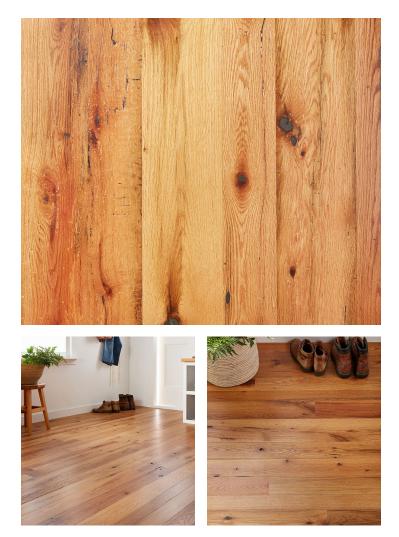

# Heritage Oak – Natural

Countryside Collection

# **Product Information**

This practical hardwood brings premium performance and a unique aesthetic to interior projects. Our Natural finish creates an oil-rubbed look that flatters the sunburst gradients of rose, gray, and brown that give this wood its name.