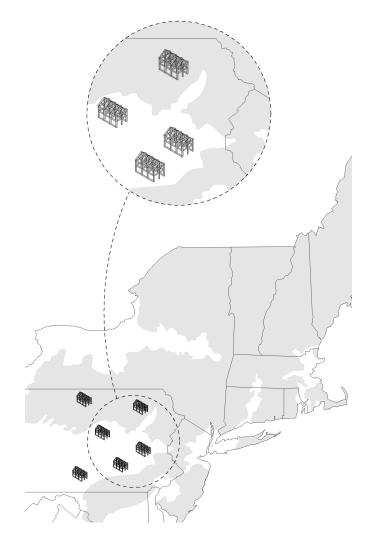

## Source

Reclaimed hardwoods from pre-industrial timber-frame structures throughout the Northeast.