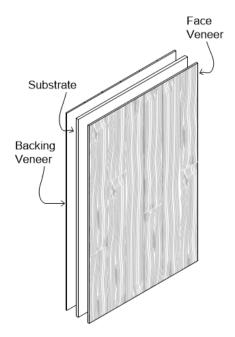

#### VENEERED PANEL

Balanced veneer panel construction that provides a seamless surface with versatility and ease of installation.