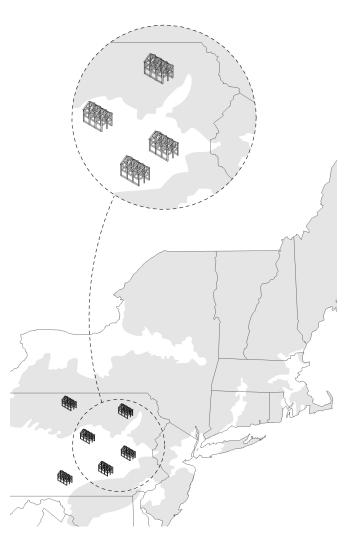

## Source

Reclaimed hardwoods from pre-industrial timber-frame structures throughout the Northeast.