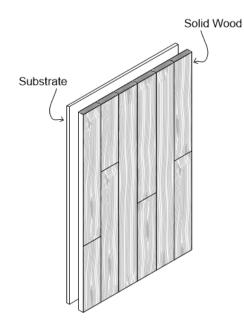

#### Common Spec\*

Solid Panel | FSC<sup>®</sup> Plywood Substrate | Hand Eased Edge | 1-1/4" Thickness | 30" Width x 96" Length

SOLID PANEL

Shop-fabricated panel made of solid wood planks fastened to a substrate for ease of installation.