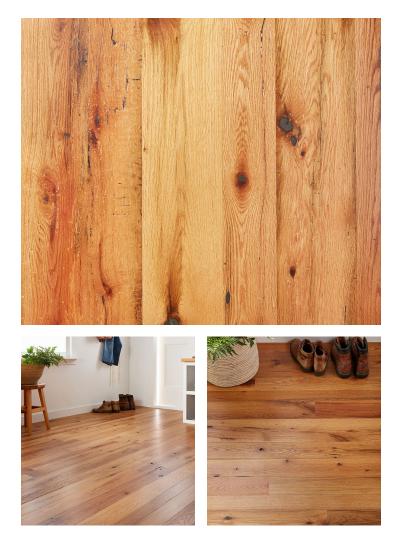

# Heritage Oak – Natural

Countryside Collection

## **Product Information**

This practical hardwood brings premium performance and a unique aesthetic to interior projects. Our Natural finish creates an oil-rubbed look that flatters the sunburst gradients of rose, gray, and brown that give this wood its name.