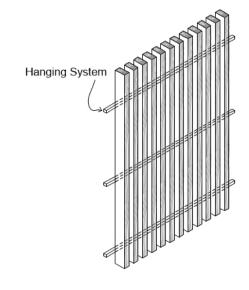

### PARTITION SLAT PANEL

Shop-fabricated panel assemblies of linear solid wood slats for versatile partition applications.

HANGING SLAT PANEL

Shop-fabricated panel assemblies of linear solid wood slats for hung wall and ceiling applications.