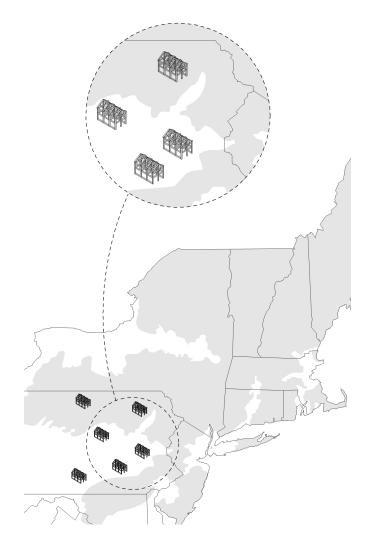

## Source

Reclaimed hardwoods from pre-industrial timber-frame structures throughout the Northeast.