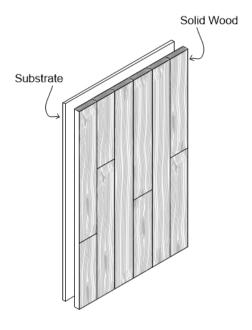

### Common Spec\*

Solid Panel | FSC® Plywood Substrate | Hand Eased Edge| 1-1/4" Thickness | 30" Width x 96" Length

**SOLID PANEL** 

Shop-fabricated panel made of solid wood planks fastened to a substrate for ease of installation.