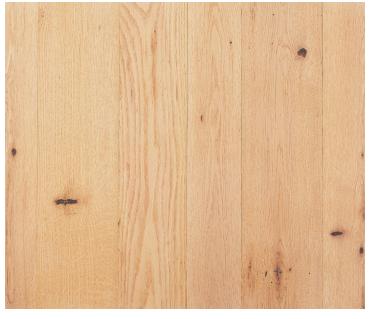

# Heritage Oak — Neutral

### **Product Information**

Our Neutral finish tames the warm red and brown tones characteristic of Red Oak, foregrounding its rich grain, along with character marks inherited from past use. With its trusted sturdiness and distinct look, this hardwood can prove its worth on any project.