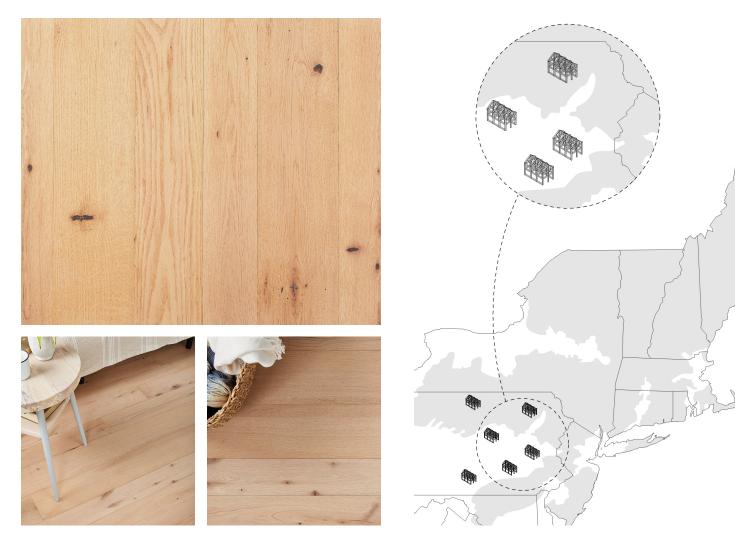

## Heritage Oak – Neutral

Countryside Collection

### **Product Information**

Our Neutral finish tames the warm red and brown tones characteristic of Red Oak, foregrounding its rich grain, along with character marks inherited from past use. With its trusted sturdiness and distinct look, this hardwood can prove its worth on any project.

### Source

Reclaimed hardwoods from pre-industrial timber-frame structures throughout the Northeast.

# Impact

Historic material re-use and local manufacturing support a circular economy and reduces a building project's carbon footprint.