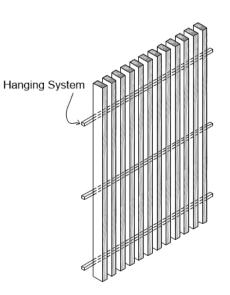

#### HANGING SLAT PANEL

Shop-fabricated panel assemblies of linear solid wood slats for hung wall and ceiling applications.