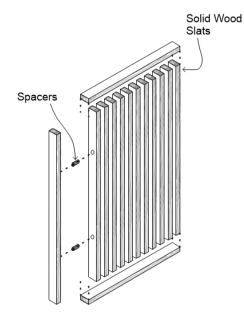

#### Common Spec\*

Hanging Panel | Square Edge Profile | 3/4" Slat Thickness | 2" Slat Width | 1" Slat Spacing | 2' x 6' Panel Size

PARTITION SLAT PANEL

Shop-fabricated panel assemblies of linear solid wood slats for versatile partition applications.