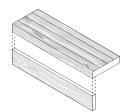

#### Common Spec\*

Multi-Piece Top I Hand Eased Profile I 1-1/2" Thickness \*include sketch to indicate overall dimensions, shape, and cutout locations

MULTI-PIECE TOP

Made of edge-glued solid wood pieces to create dynamic solid surfaces, these tops are versatile and customizable.

STAIR TREAD & RISER

Our single-piece or glue-up solid wood stair components are durable and customizable.