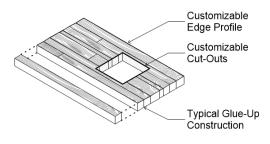

### SELECT YOUR SPECS

| Format              | Profile    | Thickness | Element Size & Shape  | Element Cutout      |
|---------------------|------------|-----------|-----------------------|---------------------|
| Multi-Piece Top     | Hand Eased | 1"        | Custom Width & Length | Sink                |
| Stair Tread & Riser | Roundover  | 1-1/4"    | Custom Shape          | Power & Data Module |
|                     | Bevel      | 1-1/2"    |                       | Lighting            |
|                     | Bullnose   | 2"        |                       | Hardware            |
|                     |            |           |                       |                     |
|                     |            |           |                       |                     |

#### Common Spec\*

Multi-Piece Top I Hand Eased Profile I 1-1/2" Thickness \*include sketch to indicate overall dimensions, shape, and cutout locations

MULTI-PIECE TOP

Made of edge-glued solid wood pieces to create dynamic solid surfaces, these tops are versatile and customizable.