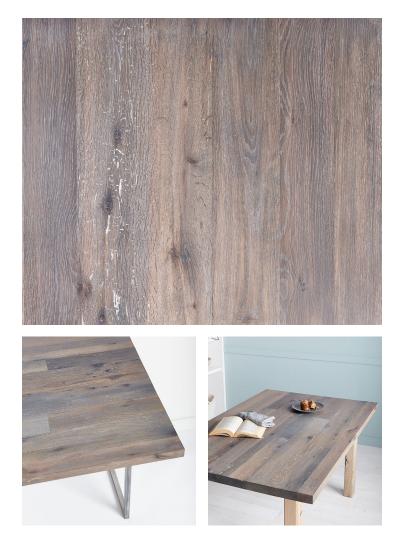

## **Product Information**

Our antique White Oak is transformed by this contemporary, fieldstone-inspired finish. The translucent, taupe gray finish darkens the pale hardwood while bringing out the unique markings and vibrant grain figure that make each board unique.

## Source

Reclaimed hardwoods from pre-industrial timber-frame structures throughout the Northeast.

#### Common Spec\*

Multi-Piece Top I Hand Eased Profile I 1-1/2" Thickness \*include sketch to indicate overall dimensions, shape, and cutout locations

MULTI-PIECE TOP

Made of edge-glued solid wood pieces to create dynamic solid surfaces, these tops are versatile and customizable.