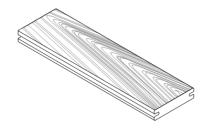

## SELECT YOUR SPECS

| Format                  | Construction | Profile       | Thickness | Width  | Length  |
|-------------------------|--------------|---------------|-----------|--------|---------|
| Decking                 | Solid        | Double Groove | 3/4       | 3-1/2" | 4'- 12' |
| Wall + Ceiling Cladding |              | Eased 4 Edges | 7/8"      | 5-1/2" |         |
|                         |              |               | 1-1/4"    |        |         |
|                         |              |               |           |        |         |
|                         |              |               |           |        |         |

#### Common Spec\*

Decking | Solid | Double Groove Profile | 7/8" Thickness | 3-1/2" Width | 4'- 12' Lengths

DOUBLE GROOVE

Made from a single piece of wood for use with blind or hidden fasteners.

#### EASED 4 EDGES

Made from a single piece of wood. Honest, true, and longlasting.