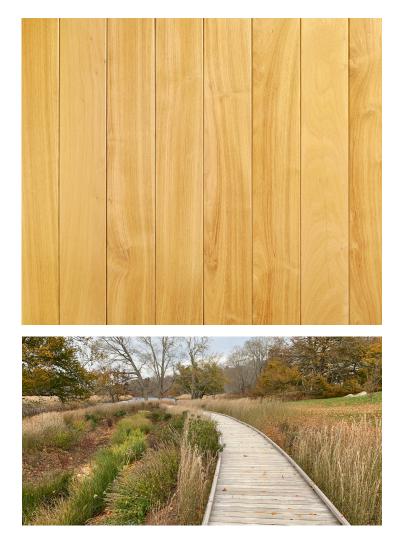

# Black Locust – Natural

**Industry Collection** 

# **Product Information**

Black Locust offers the density and weather resistance of tropical hardwoods in a material that is harvested both sustainably and locally. Our Black Locust is sealed for exterior compatibility, allowing its desirable silver patina to develop naturally with exposure.

# Black Locust — Natural Industry Collection