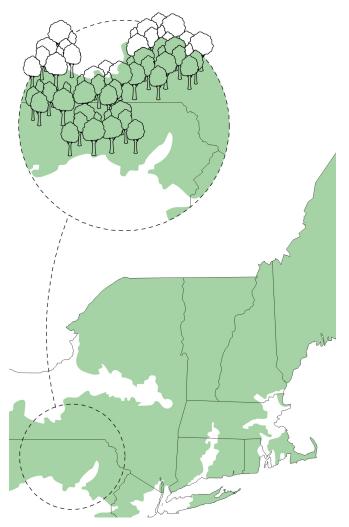

# Source

Harvested from Northeast forests in coordination with sustainable management plans that support long-term forest health & biodiversity.

# Impact

Black Locust from regenerative forestry practices in regional working forests is a sustainable local alternative to tropical hardwoods.