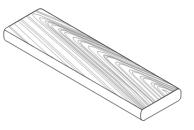

# Black Locust – Natural

**Industry Collection** 

# **Product Information**

Black Locust offers the density and weather resistance of tropical hardwoods in a material that is harvested both sustainably and locally. Our Black Locust is sealed for exterior compatibility, allowing its desirable silver patina to develop naturally with exposure.

#### Common Spec\*

Decking | Solid | Double Groove Profile | 7/8" Thickness | 3-1/2" Width | 4'- 12' Lengths

DOUBLE GROOVE

Made from a single piece of wood for use with blind or hidden fasteners.