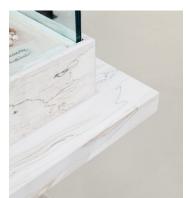

#### **Common Spec\***

Multi-Piece Top I Hand Eased Profile I 1-1/2" Thickness

<sup>\*</sup>include sketch to indicate overall dimensions, shape, and cutout locations

SINGLE-PIECE SLAB

Made by sawing select logs all the way through, these large-scale solid surfaces show the unique character of each tree and are available with a live edge or custom edge profile.

**MULTI-PIECE TOP** 

Made of edge-glued solid wood pieces to create dynamic solid surfaces, these tops are versatile and customizable.