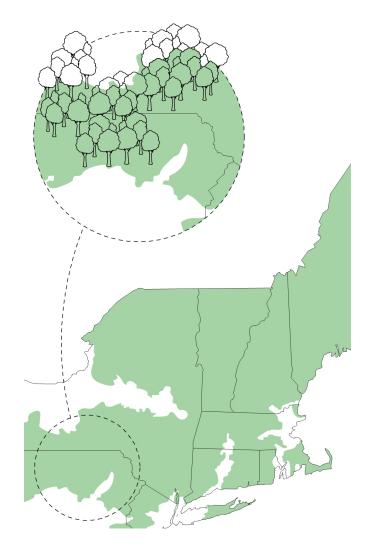

Source

Harvested from Northeast forests in coordination with sustainable management plans that support long-term forest health & biodiversity.

# **Impact**

Timber from regenerative forestry practices in regional working forests supports clean water, clean air, and habitat for wildlife.