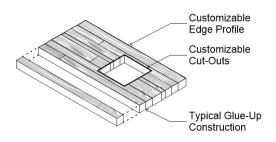

### **SELECT YOUR SPECS**

| Format            | Profile               | Thickness | Element Size & Shape  | Element Cutout                  |
|-------------------|-----------------------|-----------|-----------------------|---------------------------------|
| Single-piece Slab | Hand Eased            | 1-1/2"    | Custom Width & Length | Sink                            |
| Multi-Piece Top   | Roundover<br>Bevel    | 2"        | Custom Shape          | Power & Data Module<br>Lighting |
|                   | Bullnose<br>Live Edge |           |                       | Hardware                        |

#### **Common Spec\***

Multi-Piece Top I Hand Eased Profile I 1-1/2" Thickness

<sup>\*</sup>include sketch to indicate overall dimensions, shape, and cutout locations

SINGLE-PIECE SLAB

Made by sawing select logs all the way through, these large-scale solid surfaces show the unique character of each tree and are available with a live edge or custom edge profile.

**MULTI-PIECE TOP** 

Made of edge-glued solid wood pieces to create dynamic solid surfaces, these tops are versatile and customizable.