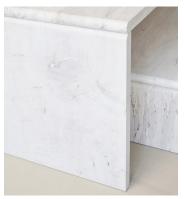

#### **Common Spec\***

Multi-Piece Top I Hand Eased Profile I 1-1/2" Thickness

<sup>\*</sup>include sketch to indicate overall dimensions, shape, and cutout locations

SINGLE-PIECE SLAB

Made by sawing select logs all the way through, these large-scale solid surfaces show the unique character of each tree and are available with a live edge or custom edge profile.

**MULTI-PIECE TOP** 

Made of edge-glued solid wood pieces to create dynamic solid surfaces, these tops are versatile and customizable.