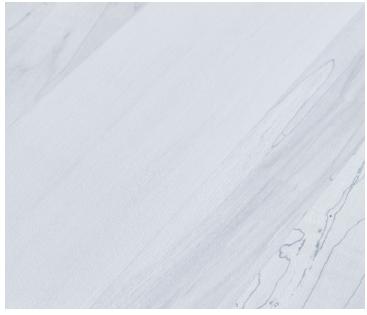

# **Figured Maple — Stone White**

**Industry Collection** 

### **Product Information**

This refined hardwood is harvested both locally and sustainably, then undergoes a natural curing process to imbue a truly distinctive look. Our Stone White finish reveals ribbons of black and gray that thread through the light-toned grain, recalling white marble with the natural warmth of wood. An excellent choice for interior furniture applications.