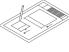

#### **Common Spec\***

Multi-Piece Top I Hand Eased Profile I 1-1/2" Thickness \*include sketch to indicate overall dimensions, shape, and cutout locations

SINGLE-PIECE SLAB

Made by sawing select logs all the way through, these large-scale solid surfaces show the unique character of each tree and are available with a live edge or custom edge profile.