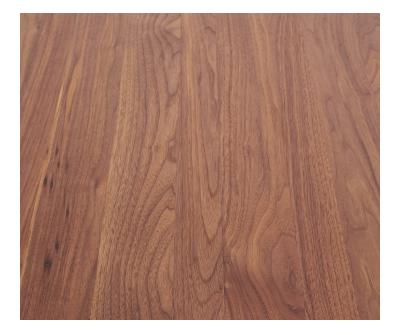

# **Product Information**

A classic choice for sophisticated furniture and surfaces, Black Walnut in our Natural finish reveals the distinguished grain and rich dark chocolate tones with flourishes of caramel and creamy blonde.