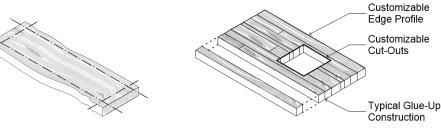

MULTI-PIECE TOP

Made of edge-glued solid wood pieces to

create dynamic solid surfaces, these tops

are versatile and customizable.

#### **Common Spec\***

Multi-Piece Top I Hand Eased Profile I 1-1/2" Thickness \*include sketch to indicate overall dimensions, shape, and cutout locations

SINGLE-PIECE SLAB

Made by sawing select logs all the way through, these large-scale solid surfaces show the unique character of each tree and are available with a live edge or custom edge profile.