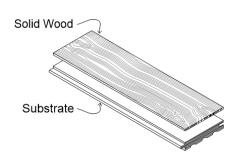

#### Common Spec\*

Flooring | Solid | Tongue & Groove | Micro Bevel | 3/4" Thickness | 6" Uniform Width | 2'- 12' Lengths

**SOLID WOOD** 

Made from a single piece of wood. Honest, true, and long-

2-LAYER ENGINEERED

Top layer of solid wood bonded to an FSC® Certified plywood substrate.

lasting.