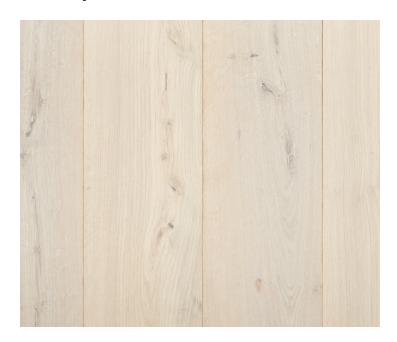

# White Oak — Harbor

### **Product Information**

Our Harbor finish brings a touch of lightness to this robust hardwood. The dynamic grain figure shines through the pale wash for a more consistent tone with a subtle and authentic feel.