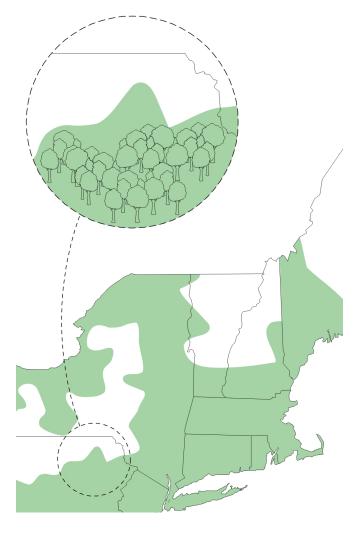

### Source

Harvested from Northeast forests in coordination with sustainable management plans that support long-term forest health & biodiversity.

### **Impact**

Timber from regenerative forestry practices in local working forests support conservation, resilience, and green jobs.