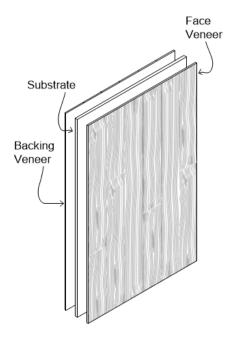

#### VENEERED PANEL

Balanced veneer panel construction that provides a seamless surface with versatility and ease of installation.