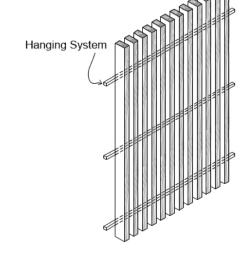

#### PARTITION SLAT PANEL

Shop-fabricated panel assemblies of linear solid wood slats for versatile partition applications.

HANGING SLAT PANEL

Shop-fabricated panel assemblies of linear solid wood slats for hung wall and ceiling applications.