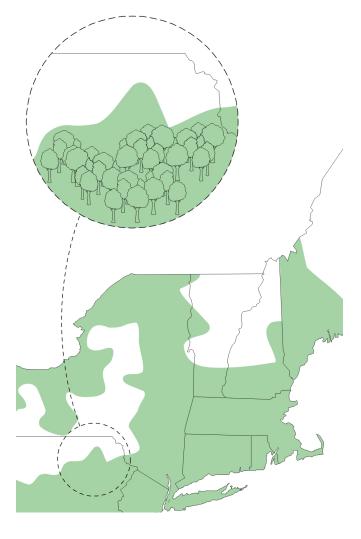

## Source

Harvested from Northeast forests in coordination with sustainable management plans that support long-term forest health & biodiversity.

# **Impact**

Timber from regenerative forestry practices in local working forests support conservation, resilience, and green jobs.