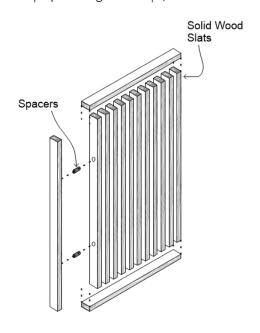

#### PARTITION SLAT PANEL

Shop-fabricated panel assemblies of linear solid wood slats for versatile partition applications.

HANGING SLAT PANEL

Shop-fabricated panel assemblies of linear solid wood slats for hung wall and ceiling applications.