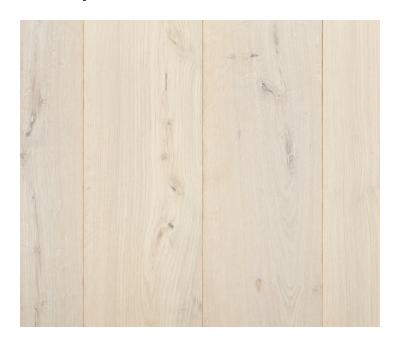

# White Oak — Harbor

## **Product Information**

Our Harbor finish brings a touch of lightness to this robust hardwood. The dynamic grain figure shines through the pale wash for a more consistent tone with a subtle and authentic feel.