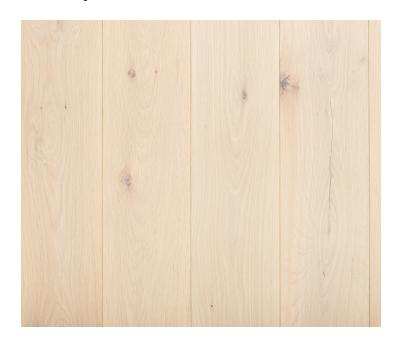

# White Oak — Travertine

### **Product Information**

The warmth and dynamic grain figure of this classic hardwood is accentuated with our Travertine finish. Its subdued grayish cast creates a sense of balance and a vibrant likeness to the rock and mountain that inspired the look.