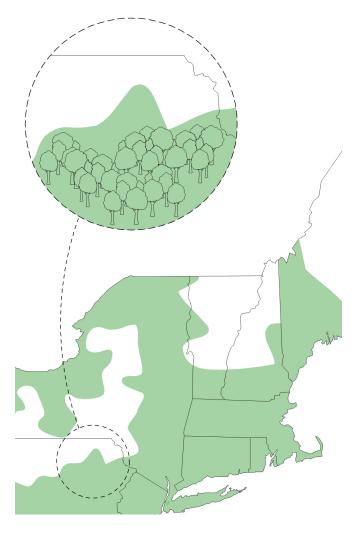

### Source

Harvested from Northeast forests in coordination with sustainable management plans that support long-term forest health & biodiversity.

## **Impact**

Timber from regenerative forestry practices in local working forests support conservation, resilience, and green jobs.