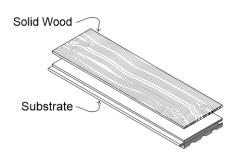

### Common Spec\*

Flooring | Solid | Tongue & Groove | Micro Bevel | 3/4" Thickness | 6" Uniform Width | 2' - 12' Lengths

**SOLID WOOD** 

Made from a single piece of wood. Honest, true, and long-

2-LAYER ENGINEERED

Top layer of solid wood bonded to an FSC® Certified plywood substrate.

lasting.