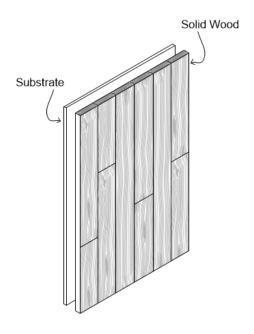

### **Common Spec\***

Solid Panel | FSC® Plywood Substrate | Hand Eased Edge | 1-1/4" Thickness | 30" Width x 96" Length

**SOLID PANEL** 

Shop-fabricated panel made of solid wood planks fastened to a substrate for ease of installation.

**VENEERED PANEL** 

Balanced veneer panel construction that provides a seamless surface with versatility and ease of installation.