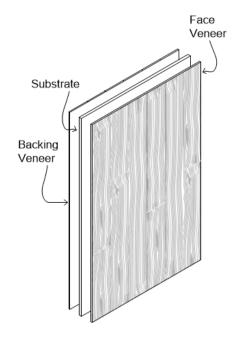

**VENEERED PANEL** 

Balanced veneer panel construction that provides a seamless surface with versatility and ease of installation.