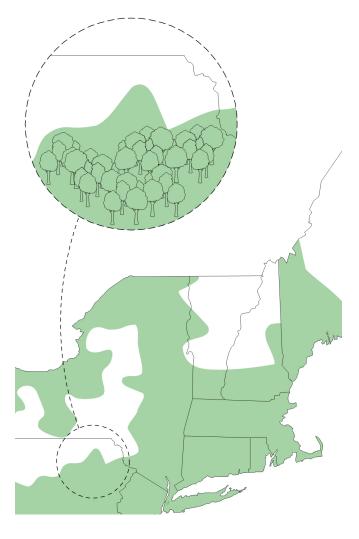

### Source

Harvested from Northeast forests in coordination with sustainable management plans that support long-term forest health & biodiversity.

# **Impact**

Timber from regenerative forestry practices in local working forests support conservation, resilience, and green jobs.