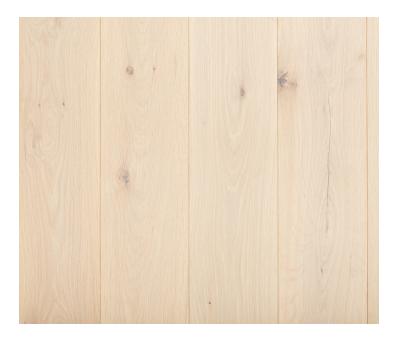

# White Oak – Travertine

Countryside Collection

## **Product Information**

The warmth and dynamic grain figure of this classic hardwood is accentuated with our Travertine finish. Its subdued grayish cast creates a sense of balance and a vibrant likeness to the rock and mountain that inspired the look.