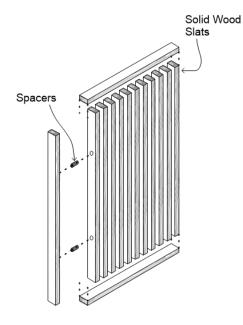

#### Common Spec\*

Hanging Panel | Square Edge Profile | 3/4" Slat Thickness | 2" Slat Width | 1" Slat Spacing | 2' x 6' Panel Size

PARTITION SLAT PANEL

Shop-fabricated panel assemblies of linear solid wood slats for versatile partition applications.