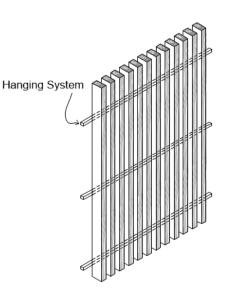

#### HANGING SLAT PANEL

Shop-fabricated panel assemblies of linear solid wood slats for hung wall and ceiling applications.