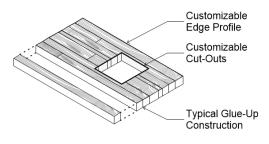

#### Common Spec\*

Multi-Piece Top I Hand Eased Profile I 1-1/2" Thickness \*include sketch to indicate overall dimensions, shape, and cutout locations

MULTI-PIECE TOP

Made of edge-glued solid wood pieces to create dynamic solid surfaces, these tops are versatile and customizable.