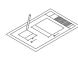

#### Common Spec\*

Multi-Piece Top I Hand Eased Profile I 1-1/2" Thickness \*include sketch to indicate overall dimensions, shape, and cutout locations

MULTI-PIECE TOP

Made of edge-glued solid wood pieces to create dynamic solid surfaces, these tops are versatile and customizable.