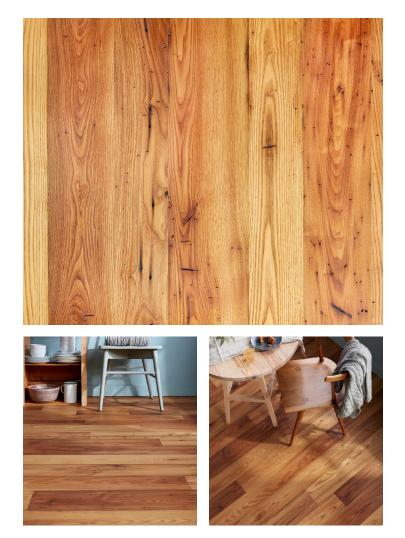

# **Product Information**

This treasured species was used extensively for the construction of agricultural structures until the 20th century. Today, old-growth American Chestnut is only available through reclamation. Our warm Natural finish accentuates the coffee tones, rippling grain, and trademark wormholes characteristic of this refined hardwood.

## Source

Reclaimed hardwoods from pre-industrial timber-frame structures throughout the Northeast.