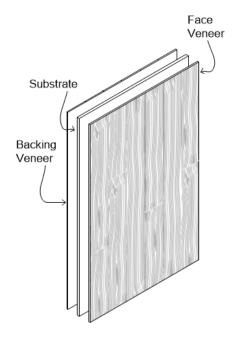

**VENEERED PANEL** 

Balanced veneer panel construction that provides a seamless surface with versatility and ease of installation.