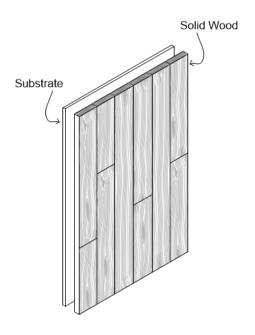

### **Common Spec\***

Solid Panel | FSC® Plywood Substrate | Hand Eased Edge | 1-1/4" Thickness | 30" Width x 96" Length

**SOLID PANEL** 

Shop-fabricated panel made of solid wood planks fastened to a substrate for ease of installation.