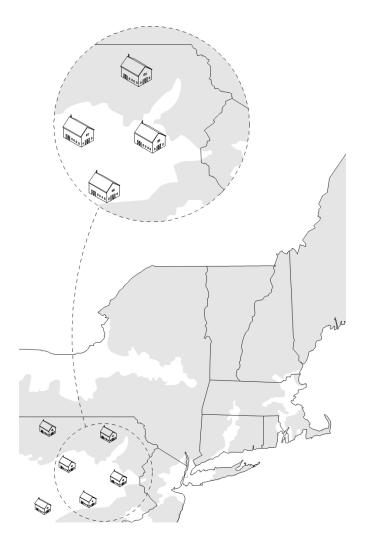

## Source

Reclaimed hardwoods from pre-industrial timber-frame structures throughout the Northeast.