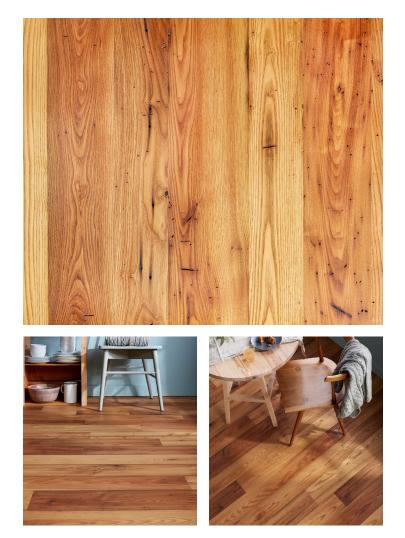

## American Chestnut – Natural

Countryside Collection

## **Product Information**

This treasured species was used extensively for the construction of agricultural structures until the 20th century. Today, old-growth American Chestnut is only available through reclamation. Our warm Natural finish accentuates the coffee tones, rippling grain, and trademark wormholes characteristic of this refined hardwood.

# American Chestnut — Natural

## Countryside Collection