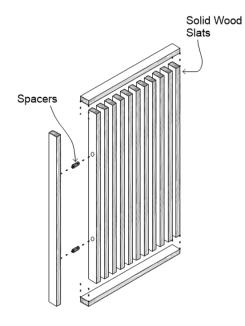

#### SELECT YOUR SPECS

| Format          | Slat Profile | Slat Thickness | Slat Width | Slat Spacing | Panel Size |
|-----------------|--------------|----------------|------------|--------------|------------|
| Partition Panel | Square Edge  | 3/4"           | 1"         | 3/4"         | 2' x 4'    |
| Hanging Panel   | Bullnose     | 1"             | 2"         | 1"           | 2' x 6'    |
|                 | Double Bevel | 1-1/4"         | 3"         | 1-1/4"       | 4' x 4'    |
|                 |              | 1-1/2"         | 4"         | 1-1/2"       | 4' x 8'    |
|                 |              |                |            | 2"           | 2' x 10'   |
|                 |              |                |            |              |            |

#### Common Spec\*

Hanging Panel | Bullnose Profile | 3/4" Slat Thickness | 2" Slat Width | 1" Slat Spacing | 2' x 6' Panel Size

PARTITION SLAT PANEL

Shop-fabricated panel assemblies of linear solid wood slats for versatile partition applications.

#### HANGING SLAT PANEL

Shop-fabricated panel assemblies of linear solid wood slats for hung wall and ceiling applications.