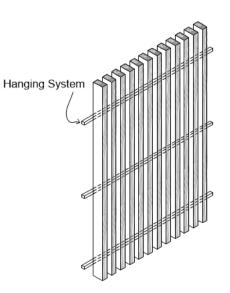

#### HANGING SLAT PANEL

Shop-fabricated panel assemblies of linear solid wood slats for hung wall and ceiling applications.

#### Common Spec\*

Hanging Panel | Bullnose Profile | 3/4" Slat Thickness | 2" Slat Width | 1" Slat Spacing | 2' x 6' Panel Size

PARTITION SLAT PANEL

Shop-fabricated panel assemblies of linear solid wood slats for versatile partition applications.