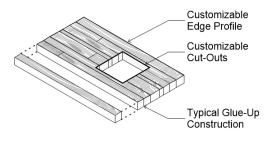

#### **Common Spec\***

Multi-Piece Top I Hand Eased Profile I 1-1/2" Thickness

<sup>\*</sup>include sketch to indicate overall dimensions, shape, and cutout locations

#### **MULTI-PIECE TOP**

Made of edge-glued solid wood pieces to create dynamic solid surfaces, these tops are versatile and customizable.