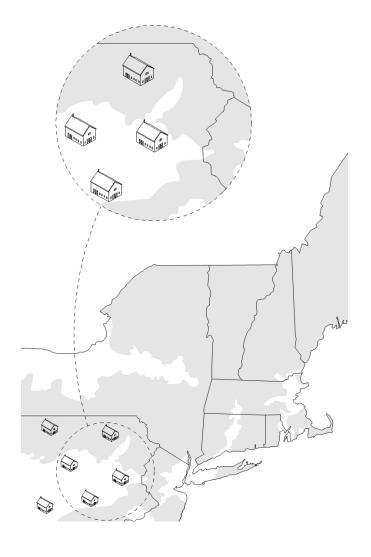

### Source

Reclaimed hardwoods from pre-industrial timber-frame structures throughout the Northeast.