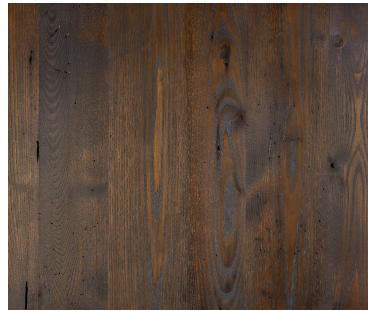

# American Chestnut - Noble Brown

## **Product Information**

Its stately appearance and stable nature made American Chestnut a desirable building material for centuries. We offer this rare wood in a distinguished, deep brown finish that accentuates its majestic grain and characteristic wormholes.

## American Chestnut — Noble Brown