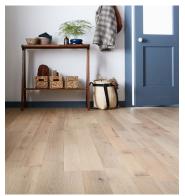

# **Antique White Oak — Neutral**

## **Product Information**

Our Neutral finish preserves the classic look of untreated White Oak. This robust hardwood displays its light to muted brown tones and dynamic grain figure beneath a cool, grayish cast. Occasional darkened knots and nail marks add character and signal the wood's rich history.