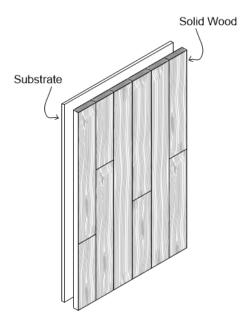

### Common Spec\*

Solid Panel | FSC® Plywood Substrate | Hand Eased Edge | 1-1/4" Thickness | 30" Width x 96" Length

**SOLID PANEL** 

Shop-fabricated panel made of solid wood planks fastened to a substrate for ease of installation.

**VENEERED PANEL** 

Balanced veneer panel construction that provides a seamless surface with versatility and ease of installation.