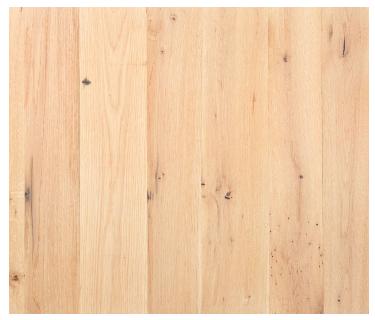

## **Product Information**

Our Neutral finish preserves the classic look of untreated White Oak. This robust hardwood displays its light to muted brown tones and dynamic grain figure beneath a cool, grayish cast. Occasional darkened knots and nail marks add character and signal the wood's rich history.