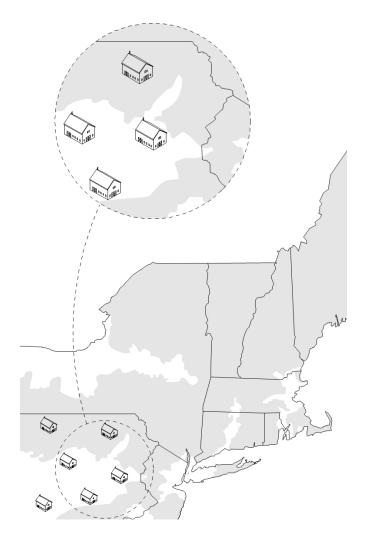

## Source

Reclaimed hardwoods from pre-industrial timber-frame structures throughout the Northeast.