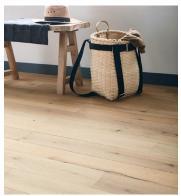

# **Antique White Oak — Neutral**

## **Product Information**

Our Neutral finish preserves the classic look of untreated White Oak. This robust hardwood displays its light to muted brown tones and dynamic grain figure beneath a cool, grayish cast. Occasional darkened knots and nail marks add character and signal the wood's rich history.