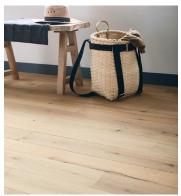

# **Antique White Oak — Neutral**

# **Countryside Collection**









## **Product Information**

Our Neutral finish preserves the classic look of untreated White Oak. This robust hardwood displays its light to muted brown tones and dynamic grain figure beneath a cool, grayish cast. Occasional darkened knots and nail marks add character and signal the wood's rich history.







## Source

Reclaimed hardwoods from pre-industrial timber-frame structures throughout the Northeast.



# **Impact**

Historic material re-use and local manufacturing support a circular economy and reduces a building project's carbon footprint.

# **Antique White Oak — Neutral**

# Countryside Collection

## **SELECT YOUR SPECS**

| Format          | Slat Profile | Slat Thickness | Slat Width | Slat Spacing | Panel Size |
|-----------------|--------------|----------------|-------