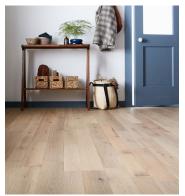

# **Antique White Oak — Neutral**

# **Countryside Collection**









## **Product Information**

Our Neutral finish preserves the classic look of untreated White Oak. This robust hardwood displays its light to muted brown tones and dynamic grain figure beneath a cool, grayish cast. Occasional darkened knots and nail marks add character and signal the wood's rich history.







## Source

Reclaimed hardwoods from pre-industrial timber-frame structures throughout the Northeast.



# **Impact**

Historic material re-use and local manufacturing support a circular economy and reduces a building project's carbon footprint.

# **Antique White Oak — Neutral**

# Countryside Collection

## **SELECT YOUR SPECS**

| Format          | Slat Profile | Slat Thickness | Slat Width | Slat Spacing | Panel Size |
|-----------------|--------------|----------------|-----