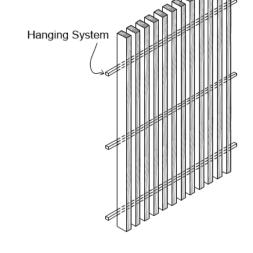

### HANGING SLAT PANEL

Shop-fabricated panel assemblies of linear solid wood slats for hung wall and ceiling applications.