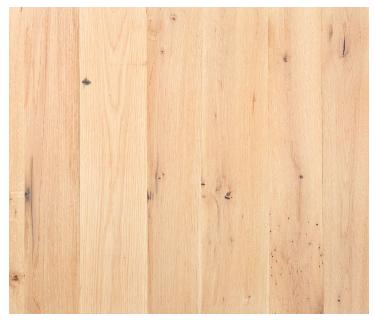

# **Antique White Oak — Neutral**

## **Product Information**

Our Neutral finish preserves the classic look of untreated White Oak. This robust hardwood displays its light to muted brown tones and dynamic grain figure beneath a cool, grayish cast. Occasional darkened knots and nail marks add character and signal the wood's rich history.