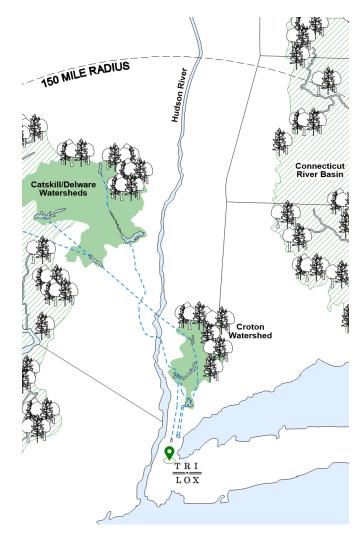

### Source

Harvested from Northeast forests in coordination with sustainable management plans that support long-term forest health & biodiversity.

# **Impact**

Timber from regenerative forestry practices in regional working forests supports clean water, clean air, and habitat for wildlife.