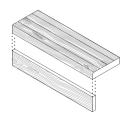

STAIR TREAD & RISER

Our single-piece or glue-up solid wood stair components are durable and customizable.