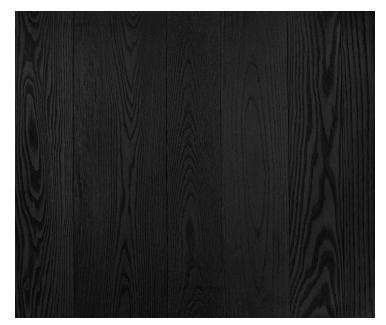

# Ash — Ebonized

## **Product Information**

Ash is simultaneously aesthetically striking and extremely dense, ideal for high-impact products such as tool handles and baseball bats as well as flooring, cladding, and furniture applications. This jet black finish is a bold look that simultaneously accentuates the grain texture to emphasize the warmth of the natural material.