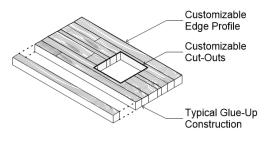

#### **Common Spec\***

Multi-Piece Top I Hand Eased Profile I 1-1/2" Thickness

<sup>\*</sup>include sketch to indicate overall dimensions, shape, and cutout locations

**MULTI-PIECE TOP** 

Made of edge-glued solid wood pieces to create dynamic solid surfaces, these tops are versatile and customizable.