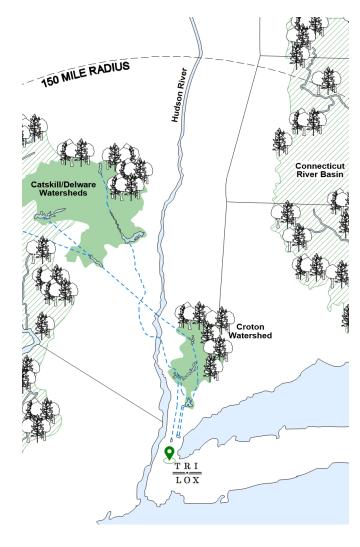

### Source

Harvested from Northeast forests in coordination with sustainable management plans that support long-term forest health & biodiversity.

## **Impact**

Timber from regenerative forestry practices in regional working forests supports clean water, clean air, and habitat for wildlife.