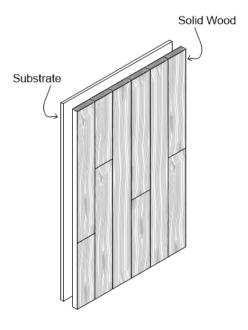

#### **Common Spec\***

Solid Panel | FSC® Plywood Substrate | Hand Eased Edge | 1-1/4"" Thickness | 30" Width x 96" Length

**SOLID PANEL** 

Shop-fabricated panel made of solid wood planks fastened to a substrate for ease of installation.